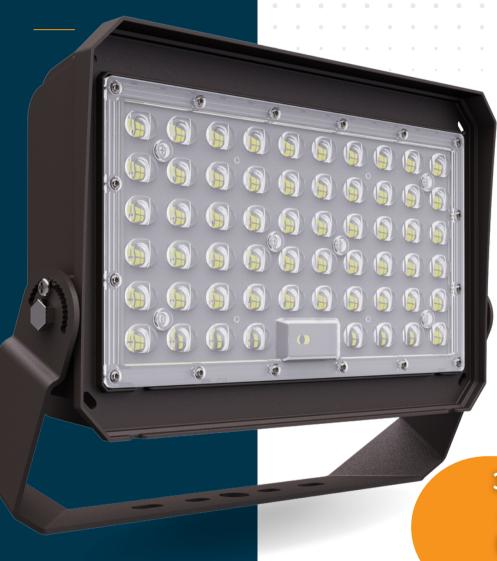

# Flood Light Series Outdoor Lighting

3-Year Warranty All-In-One with Daylight Sensor 200W | 5000K

+226-916-1240

purchasing@jwled.ca

346142, 4th Concession B, Flesherton, Ontario, NoC1B0

JW LED INC.

# Flood Light Series Outdoor Lighting

#### **CONSTRUCTION**

| Housing             | Aluminum      | Net Weight          | 6.8 lbs              |
|---------------------|---------------|---------------------|----------------------|
| Finish              | Powder Coated | <b>Gross Weight</b> | 7.2 lbs              |
| Finish Colour Black |               | Dimensions          | 12.4" × 10.4" × 3.6" |
| IP Rating           | IP65          | Mounting            | U-Bracket            |