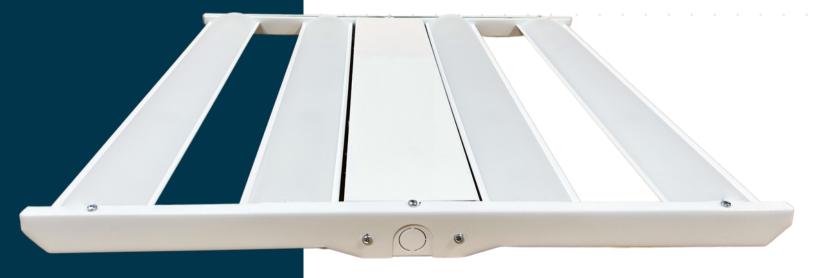

# High-Bay Series Linear- 2' x 2'

130 Watts
4000K | 5000K | 6500K
Easy Access
Removable Front Cover

346142, 4th Concession B, Flesherton, Ontario, NoC1Bo

## near- 2' x 2'