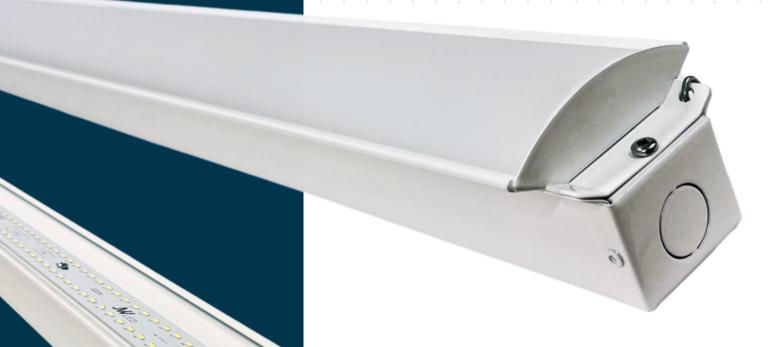

# Low-Bay Series Linear- 4'

65W
4000K | 5000K | 6500K
Easy Access
Removable Front Cover

346142, 4th Concession B, Flesherton, Ontario, NoC1B0

MADE IN CANADA

JW LED INC.

## Low-Bay Series Linear- 4