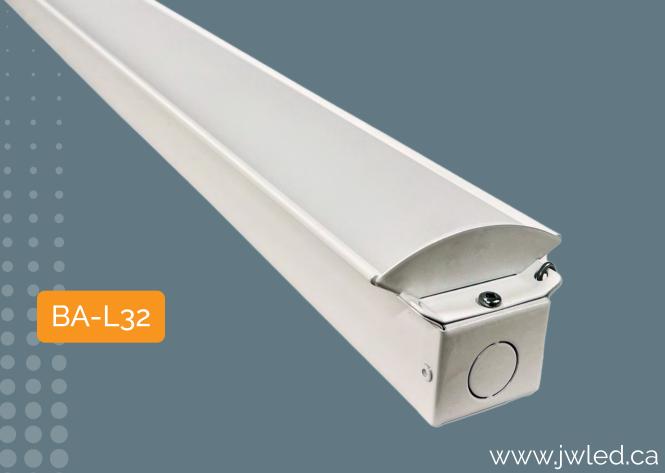

tight - 4ft 40W | 6500K | 6000 lumen 0.1% Dimming - Zero Flicker





#### LOCAL TRUCK SHOP

Linear Highbay - 1' x 4' 130W | 5000K | 19,500 lumen





### FARM YARD

Flood Light with
Daylight Sensor
80W | 5000K | 10,400 lumen





#### NEW SHOP BUILD

Linear Highbay - 1' x 4' 130W | 5000K | 19,500 lumen





# GENERATOR / POWER ROOM

**Linear Lowbay - 4'**65W | 5000K | 9750 Lumen





## HORSE BARN

Vaportight Series - 4ft 60W | 5000K | 9000 lumen





#### SHIPPING WAREHOUSE

**Linear Highbay - 2' x 4'** 260W | 6500K | 39,000 lumen



BA-K30



#### MANUFACTURING SHOP

Linear Highbay - 1' x 4"
130W | 5000K | 19,500 lumen





### FABRICATION SHOP

**Linear Highbay - 2' x 4'** 260W | 6500K | 39,000 lumen



BA-K30



### INDUSTRIAL WORKSHOP

**Linear Lowbay - 4'**65W | 5000K | 9750 Lumen





## PLASTIC EXTRUSION SHOP

Linear Highbay - 2' x 2' 130W | 6500K | 19,500 lumen



BA-J28