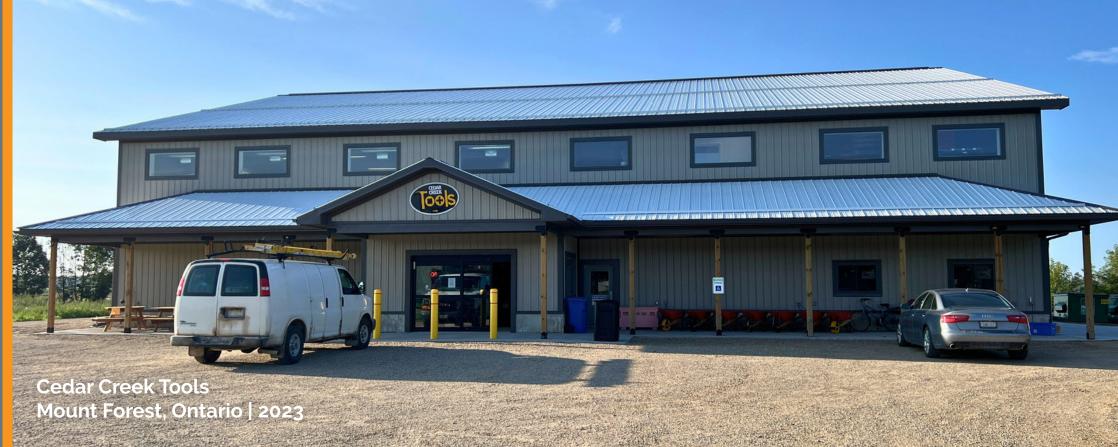

#### CEDAR CREEK TOOLS

Linear Highbay - 1' x 4' 130W | 5000K | 19,500 lumen

**Linear Lowbay - 4'**65W | 5000K | 9,750 lumen