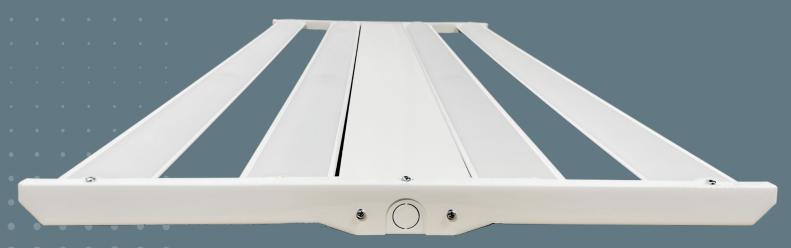

#### SHIPPING WAREHOUSE

**Linear Highbay - 2' x 4'** 260W | 6500K | 39,000 lumen

BA-K30

### FABRICATION SHOP

**Linear Highbay - 2' x 4'** 260W | 6500K | 39,000 lumen

BA-K30