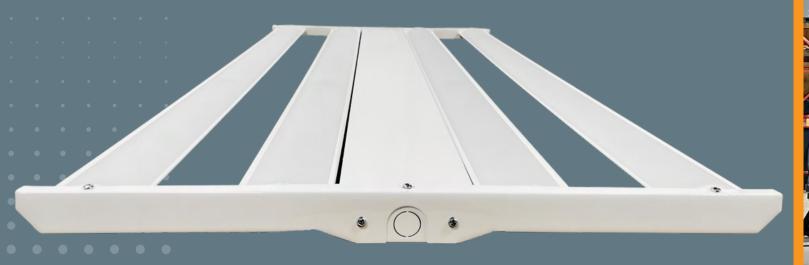

#### SHIPPING WAREHOUSE

**Linear Highbay - 2' x 4'** 260W | 6500K | 39,000 lumen

BA-K30

### FABRICATION SHOP

**Linear Highbay - 2' x 4'** 260W | 6500K | 39,000 lumen

BA-K30