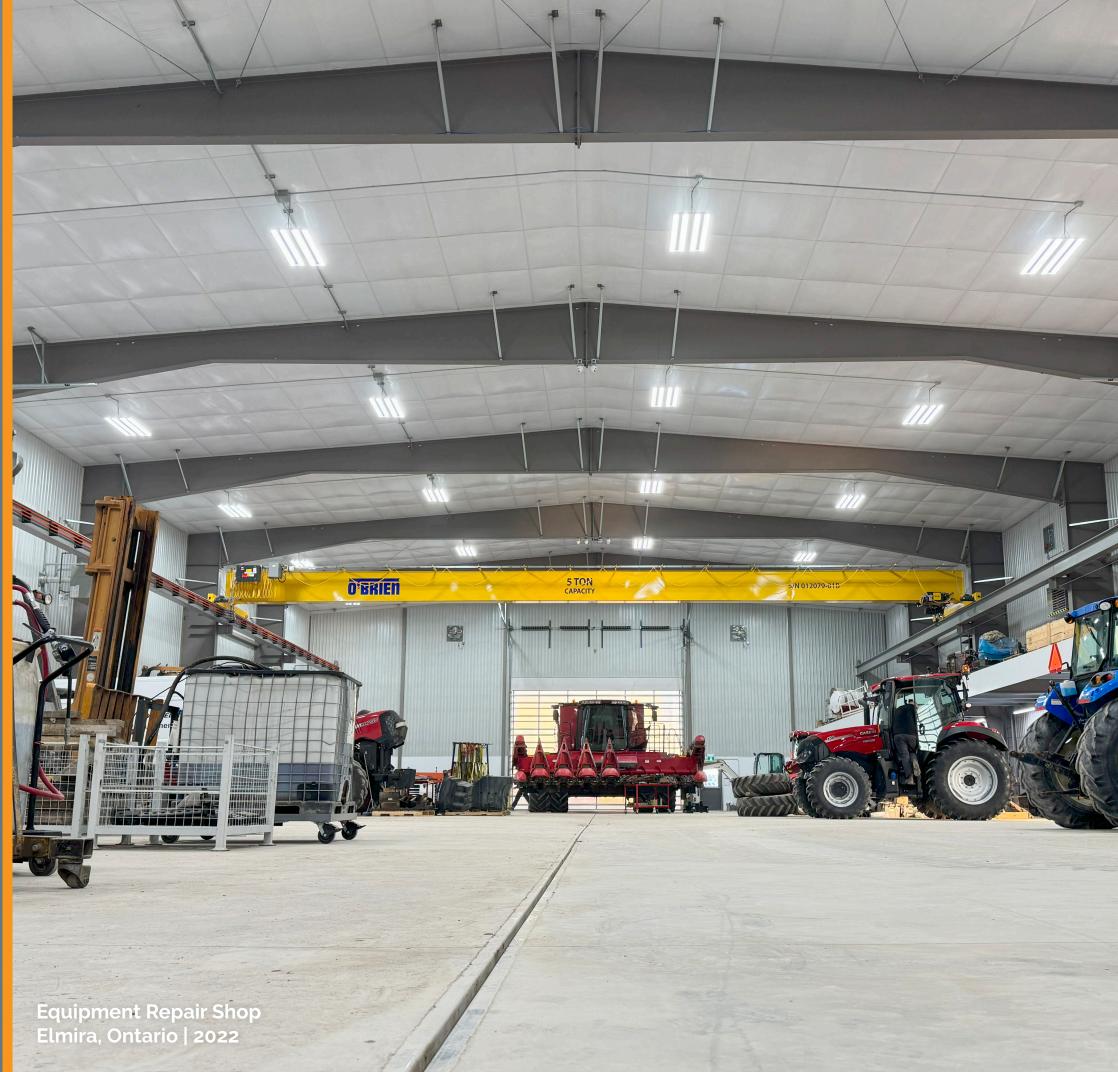

#### EQUIPMENT REPAIR SHOP

BAS-2X4 Linear Highbay 5000K | Suspension Mounted Frosted Lens

BAS-2X4