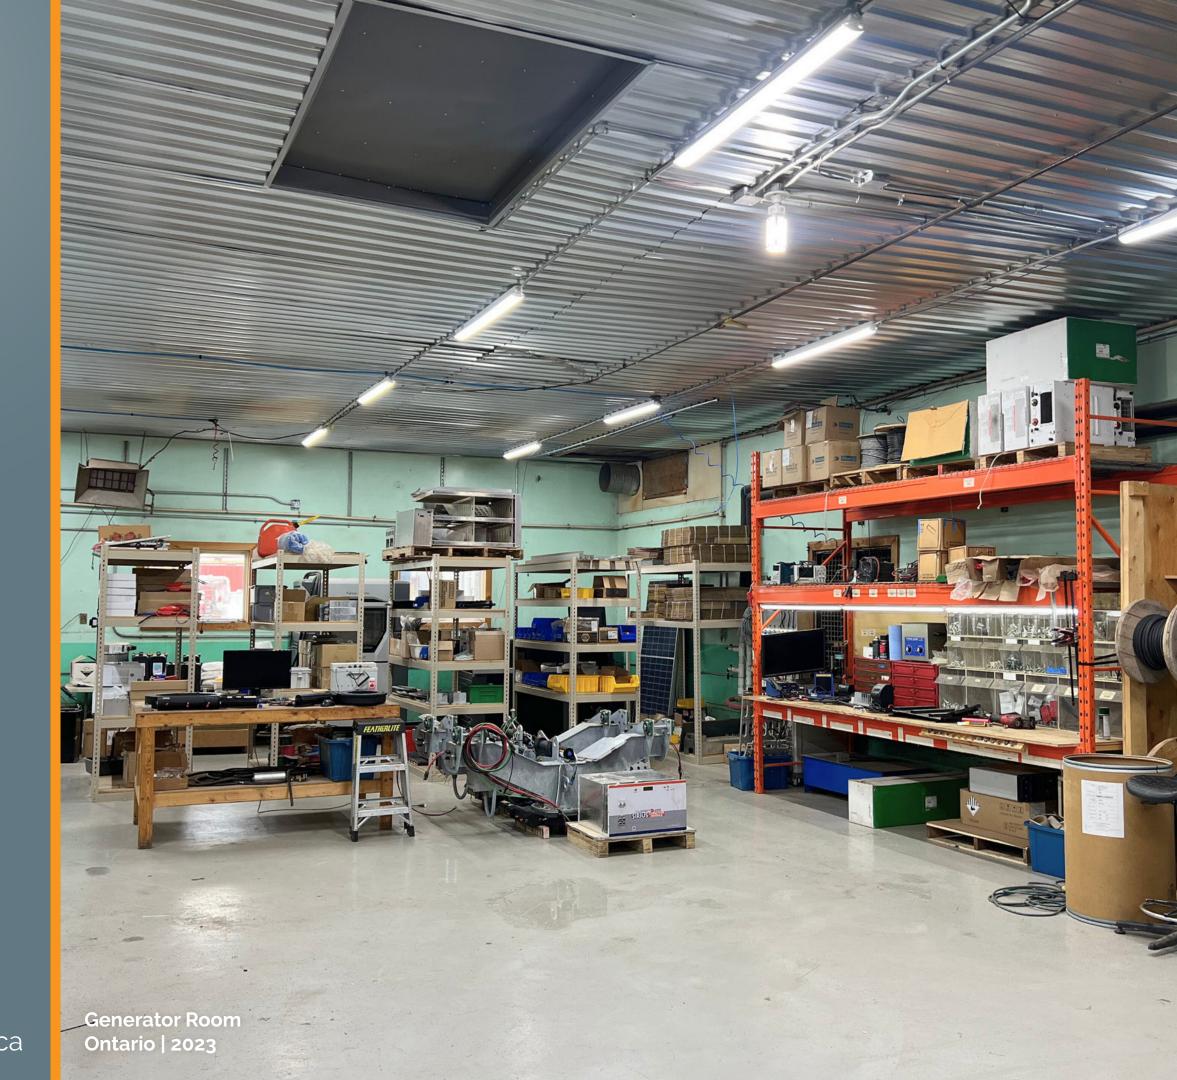

ght - 4ft 40W | 6500K | 6000 lumen 0.1% Dimming - Zero Flicker





#### LOCAL TRUCK SHOP

Linear Highbay - 1' x 4' 130W | 5000K | 19,500 lumen





### FARM YARD

Flood Light with
Daylight Sensor
80W | 5000K | 10,400 lumen





#### NEW SHOP BUILD

Linear Highbay - 1' x 4' 130W | 5000K | 19,500 lumen





# GENERATOR / POWER ROOM

**Linear Lowbay - 4'**65W | 5000K | 9750 Lumen





## HORSE BARN

Vaportight Series - 4ft 60W | 5000K | 9000 lumen





#### SHIPPING WAREHOUSE

**Linear Highbay - 2' x 4'** 260W | 6500K | 39,000 lumen



BA-K30



#### MANUFACTURING SHOP

Linear Highbay - 1' x 4"
130W | 5000K | 19,500 lumen





### FABRICATION SHOP

**Linear Highbay - 2' x 4'** 260W | 6500K | 39,000 lumen



BA-K30



### INDUSTRIAL WORKSHOP

**Linear Lowbay - 4'**65W | 5000K | 9750 Lumen





## PLASTIC EXTRUSION SHOP

Linear Highbay - 2' x 2' 130W | 6500K | 19,500 lumen



BA-J28