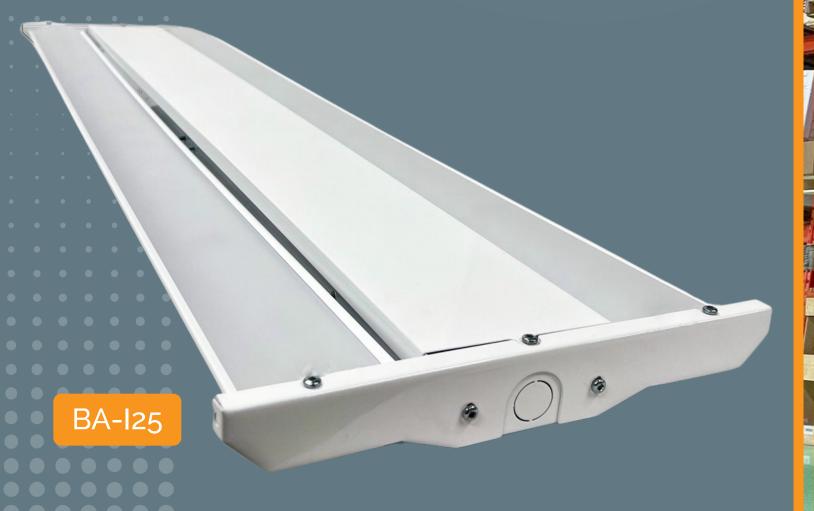

4



#### CEDAR CREEK TOOLS

Linear Highbay - 1' x 4' 130W | 5000K | 19,500 lumen

**Linear Lowbay - 4'**65W | 5000K | 9,750 lumen







### POULTRY BARN

Poultry Vaportight - 4ft 40W | 6500K | 6000 lumen 0.1% Dimming - Zero Flicker





#### LOCAL TRUCK SHOP

Linear Highbay - 1' x 4' 130W | 5000K | 19,500 lumen





### FARM YARD

Flood Light with
Daylight Sensor
80W | 5000K | 10,400 lumen





#### NEW SHOP BUILD

Linear Highbay - 1' x 4' 130W | 5000K | 19,500 lumen





# GENERATOR / POWER ROOM

**Linear Lowbay - 4'**65W | 5000K | 9750 Lumen





## HORSE BARN

Vaportight Series - 4ft 60W | 5000K | 9000 lumen





#### SHIPPING WAREHOUSE

**Linear Highbay - 2' x 4'** 260W | 6500K | 39,000 lumen



BA-K30



#### MANUFACTURING SHOP

Linear Highbay - 1' x 4"
130W | 5000K | 19,500 lumen





### FABRICATION SHOP

**Linear Highbay - 2' x 4'** 260W | 6500K | 39,000 lumen



BA-K30



### INDUSTRIAL WORKSHOP

**Linear Lowbay - 4'**65W | 5000K | 9750 Lumen





## PLASTIC EXTRUSION SHOP

Linear Highbay - 2' x 2' 130W | 6500K | 19,500 lumen



BA-J28