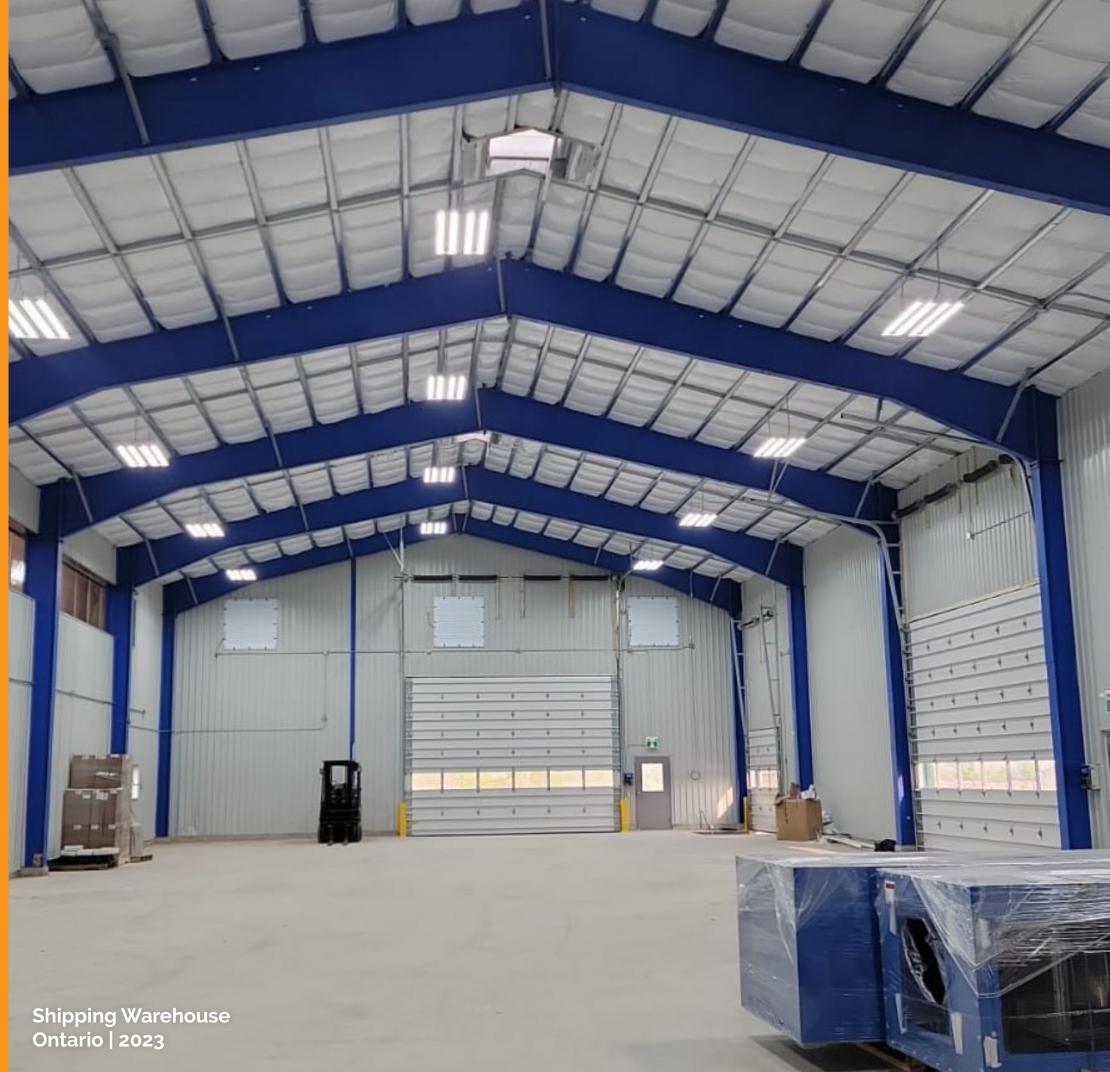

#### SHIPPING WAREHOUSE

**Linear Highbay - 2' x 4'** 260W | 6500K | 39,000 lumen

BA-K30