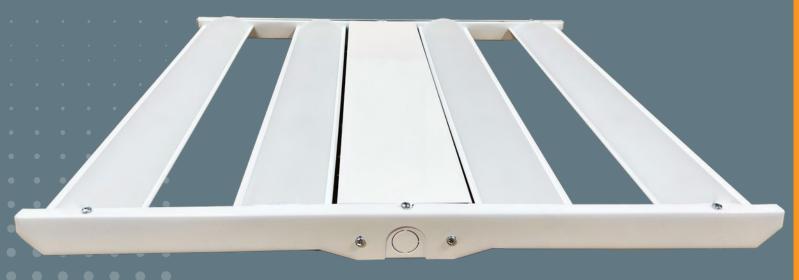

#### SHIPPING WAREHOUSE

**Linear Highbay - 2' x 4'** 260W | 6500K | 39,000 lumen

BA-K30

### FABRICATION SHOP

**Linear Highbay - 2' x 4'** 260W | 6500K | 39,000 lumen

BA-K30