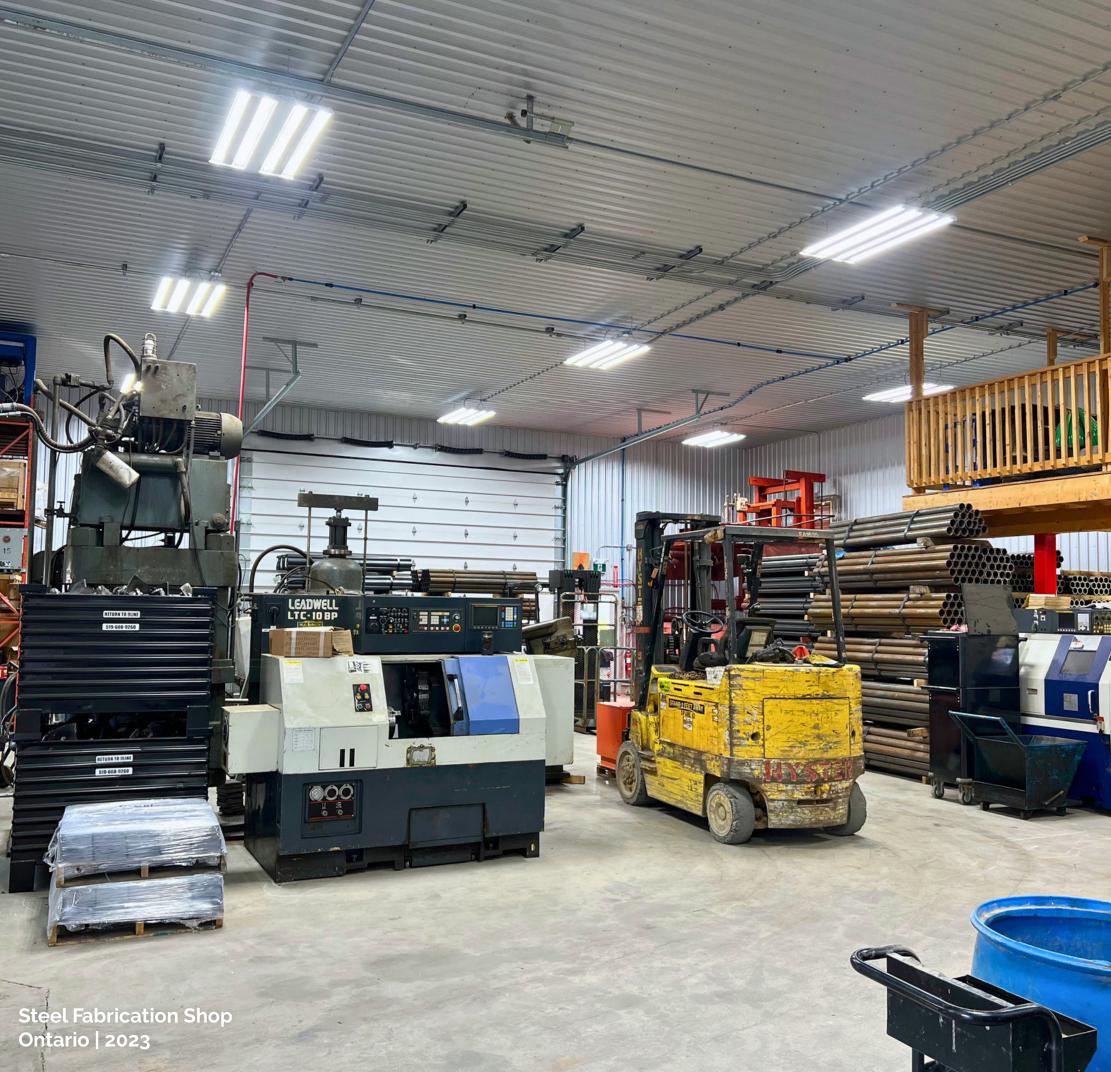

### FABRICATION SHOP

**Linear Highbay - 2' x 4'** 260W | 6500K | 39,000 lumen

BA-K30