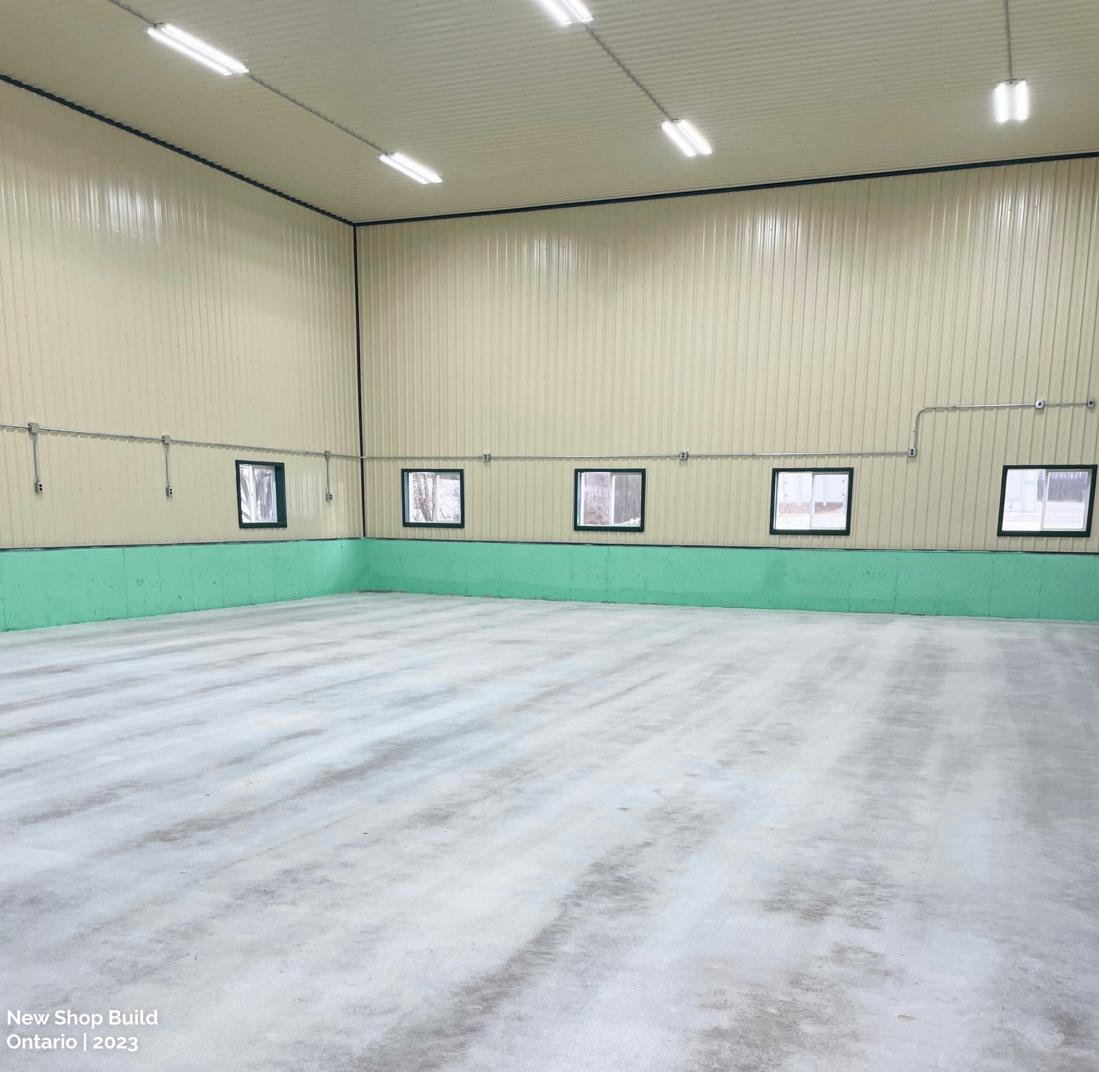

ving you better lighting while reducing lighting costs.

Below you will find examples of our Canadian-made products in action.

#### EQUIPMENT REPAIR SHOP

BAS-2X4 Linear Highbay 5000K | Suspension Mounted Frosted Lens



BAS-2X4



#### INNOVATIVE PRINT SHOP

BAS-2X4 Linear Highbay 4000K | Frosted Lenses 90 CRI



BAS-2X4



#### CEDAR CREEK TOOLS

Linear Highbay - 1' x 4' 130W | 5000K | 19,500 lumen

**Linear Lowbay - 4'**65W | 5000K | 9,750 lumen







### POULTRY BARN

Poultry Vaportight - 4ft 40W | 6500K | 6000 lumen 0.1% Dimming - Zero Flicker





#### LOCAL TRUCK SHOP

Linear Highbay - 1' x 4' 130W | 5000K | 19,500 lumen





### FARM YARD

Flood Light with
Daylight Sensor
80W | 5000K | 10,400 lumen





#### NEW SHOP BUILD

Linear Highbay - 1' x 4' 130W | 5000K | 19,500 lumen





# GENERATOR / POWER ROOM

**Linear Lowbay - 4'**65W | 5000K | 9750 Lumen





## HORSE BARN

Vaportight Series - 4ft 60W | 5000K | 9000 lumen





#### SHIPPING WAREHOUSE

**Linear Highbay - 2' x 4'** 260W | 6500K | 39,000 lumen



BA-K30



#### MANUFACTURING SHOP

Linear Highbay - 1' x 4"
130W | 5000K | 19,500 lumen





### FABRICATION SHOP

**Linear Highbay - 2' x 4'** 260W | 6500K | 39,000 lumen



BA-K30



### INDUSTRIAL WORKSHOP

**Linear Lowbay - 4'**65W | 5000K | 9750 Lumen





## PLASTIC EXTRUSION SHOP

Linear Highbay - 2' x 2' 130W | 6500K | 19,500 lumen



BA-J28