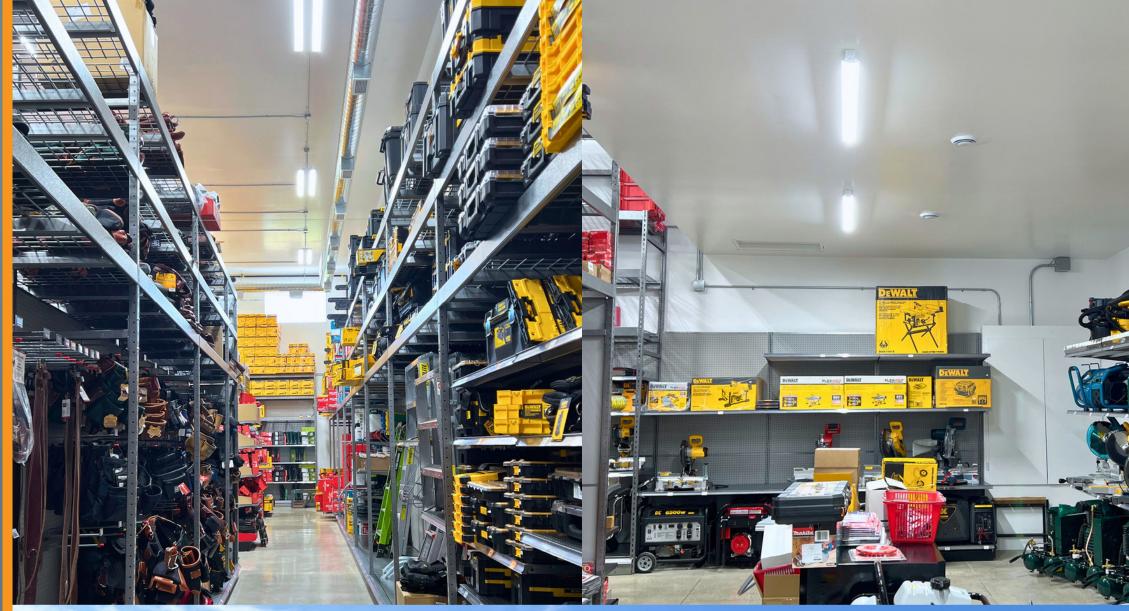

#### CEDAR CREEK TOOLS

Linear Highbay - 1' x 4' 130W | 5000K | 19,500 lumen

**Linear Lowbay - 4'**65W | 5000K | 9,750 lumen