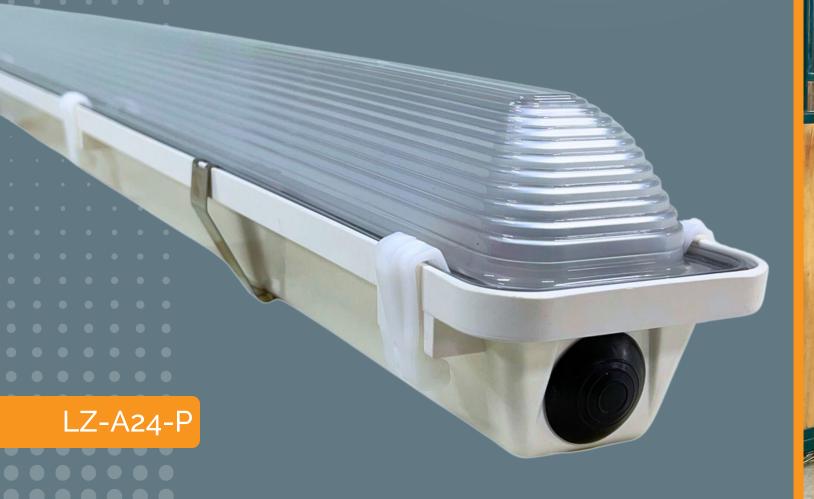

### POULTRY BARN

Poultry Vaportight - 4ft 40W | 6500K | 6000 lumen 0.1% Dimming - Zero Flicker