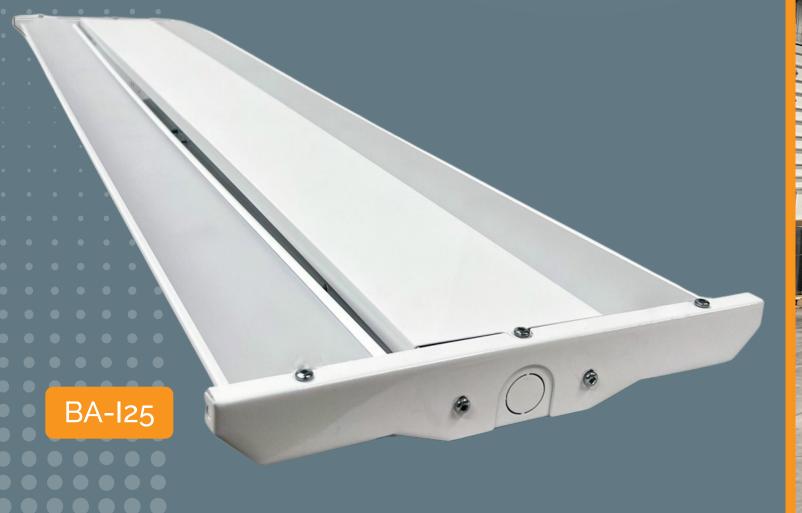

## PLASTIC EXTRUSION SHOP

Linear Highbay - 2' x 2' 130W | 6500K | 19,500 lumen

BA-J28