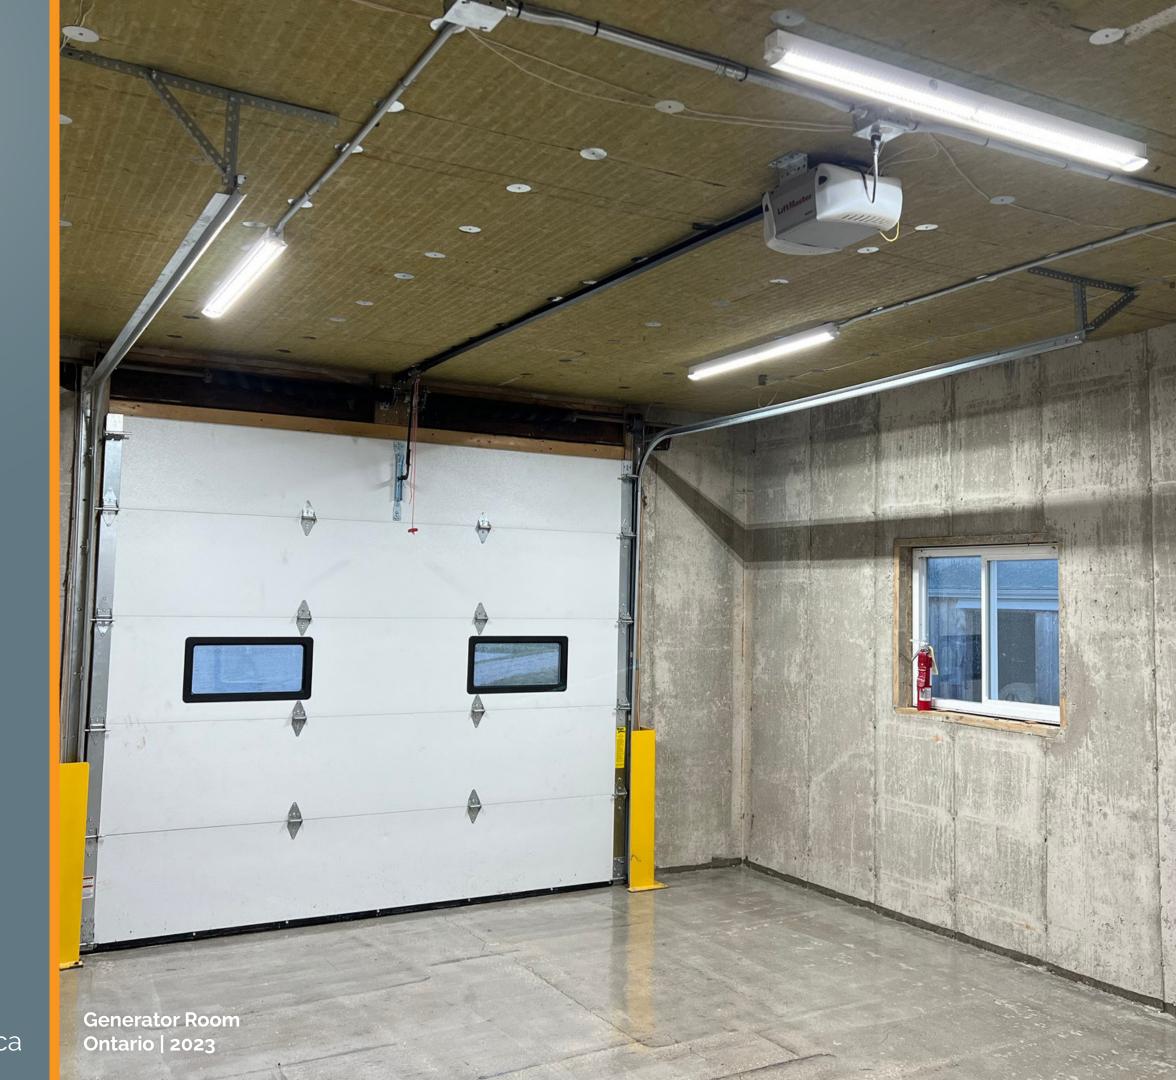

xamples of our Canadian-made products in action.

#### EQUIPMENT REPAIR SHOP

BAS-2X4 Linear Highbay 5000K | Suspension Mounted Frosted Lens



BAS-2X4



#### INNOVATIVE PRINT SHOP

BAS-2X4 Linear Highbay 4000K | Frosted Lenses 90 CRI



BAS-2X4



#### CEDAR CREEK TOOLS

Linear Highbay - 1' x 4' 130W | 5000K | 19,500 lumen

**Linear Lowbay - 4'**65W | 5000K | 9,750 lumen







### POULTRY BARN

Poultry Vaportight - 4ft 40W | 6500K | 6000 lumen 0.1% Dimming - Zero Flicker





#### LOCAL TRUCK SHOP

Linear Highbay - 1' x 4' 130W | 5000K | 19,500 lumen





### FARM YARD

Flood Light with
Daylight Sensor
80W | 5000K | 10,400 lumen





#### NEW SHOP BUILD

Linear Highbay - 1' x 4' 130W | 5000K | 19,500 lumen





# GENERATOR / POWER ROOM

**Linear Lowbay - 4'**65W | 5000K | 9750 Lumen





## HORSE BARN

Vaportight Series - 4ft 60W | 5000K | 9000 lumen





#### SHIPPING WAREHOUSE

**Linear Highbay - 2' x 4'** 260W | 6500K | 39,000 lumen



BA-K30



#### MANUFACTURING SHOP

Linear Highbay - 1' x 4"
130W | 5000K | 19,500 lumen





### FABRICATION SHOP

**Linear Highbay - 2' x 4'** 260W | 6500K | 39,000 lumen



BA-K30



### INDUSTRIAL WORKSHOP

**Linear Lowbay - 4'**65W | 5000K | 9750 Lumen





## PLASTIC EXTRUSION SHOP

Linear Highbay - 2' x 2' 130W | 6500K | 19,500 lumen



BA-J28