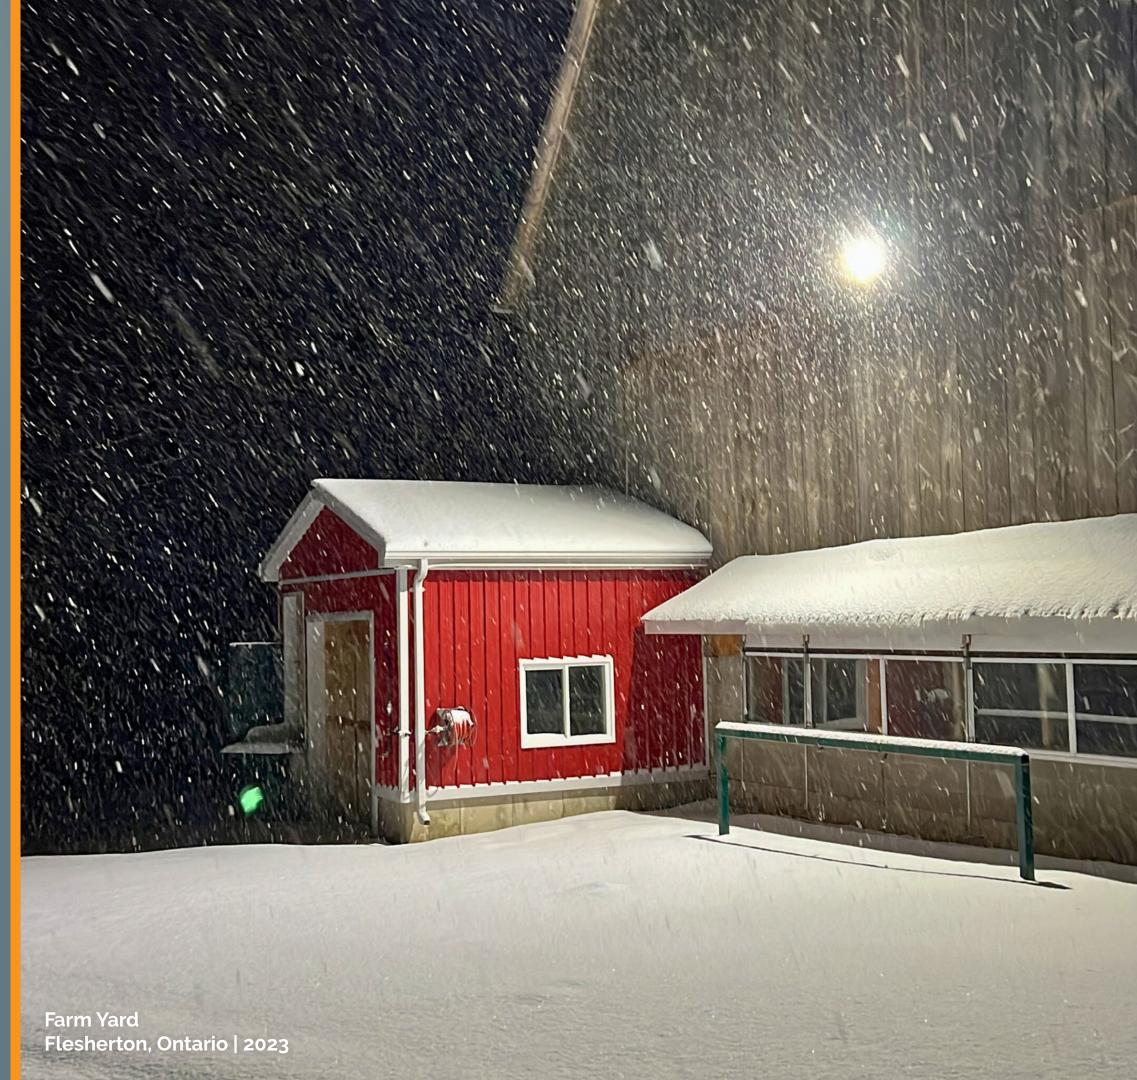

ding the industry with high-quality LED light fixtures for all applications, giving you better lighting while reducing lighting costs.

Below you will find examples of our Canadian-made products in action.

#### EQUIPMENT REPAIR SHOP

BAS-2X4 Linear Highbay 5000K | Suspension Mounted Frosted Lens



BAS-2X4



#### INNOVATIVE PRINT SHOP

BAS-2X4 Linear Highbay 4000K | Frosted Lenses 90 CRI



BAS-2X4



#### CEDAR CREEK TOOLS

Linear Highbay - 1' x 4' 130W | 5000K | 19,500 lumen

**Linear Lowbay - 4'**65W | 5000K | 9,750 lumen







### POULTRY BARN

Poultry Vaportight - 4ft 40W | 6500K | 6000 lumen 0.1% Dimming - Zero Flicker





#### LOCAL TRUCK SHOP

Linear Highbay - 1' x 4' 130W | 5000K | 19,500 lumen





### FARM YARD

Flood Light with
Daylight Sensor
80W | 5000K | 10,400 lumen





#### NEW SHOP BUILD

Linear Highbay - 1' x 4' 130W | 5000K | 19,500 lumen





# GENERATOR / POWER ROOM

**Linear Lowbay - 4'**65W | 5000K | 9750 Lumen





## HORSE BARN

Vaportight Series - 4ft 60W | 5000K | 9000 lumen





#### SHIPPING WAREHOUSE

**Linear Highbay - 2' x 4'** 260W | 6500K | 39,000 lumen



BA-K30



#### MANUFACTURING SHOP

Linear Highbay - 1' x 4"
130W | 5000K | 19,500 lumen





### FABRICATION SHOP

**Linear Highbay - 2' x 4'** 260W | 6500K | 39,000 lumen



BA-K30



### INDUSTRIAL WORKSHOP

**Linear Lowbay - 4'**65W | 5000K | 9750 Lumen





## PLASTIC EXTRUSION SHOP

Linear Highbay - 2' x 2' 130W | 6500K | 19,500 lumen



BA-J28