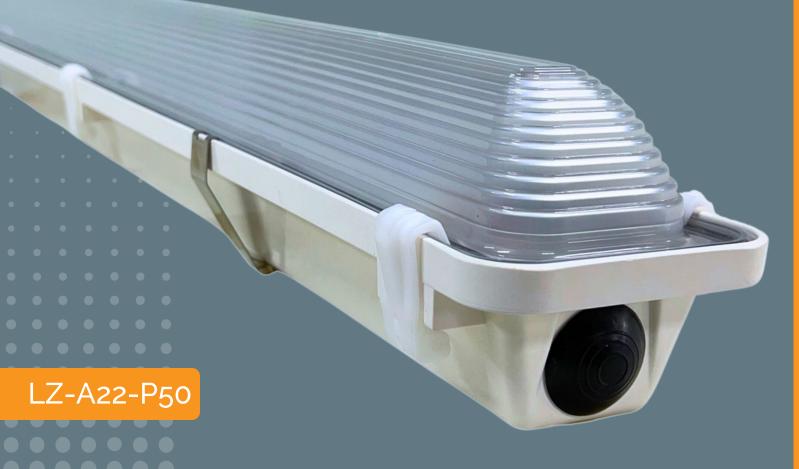

### POULTRY BARN

Poultry Vaportight - 4ft 40W | 6500K | 6000 lumen 0.1% Dimming - Zero Flicker