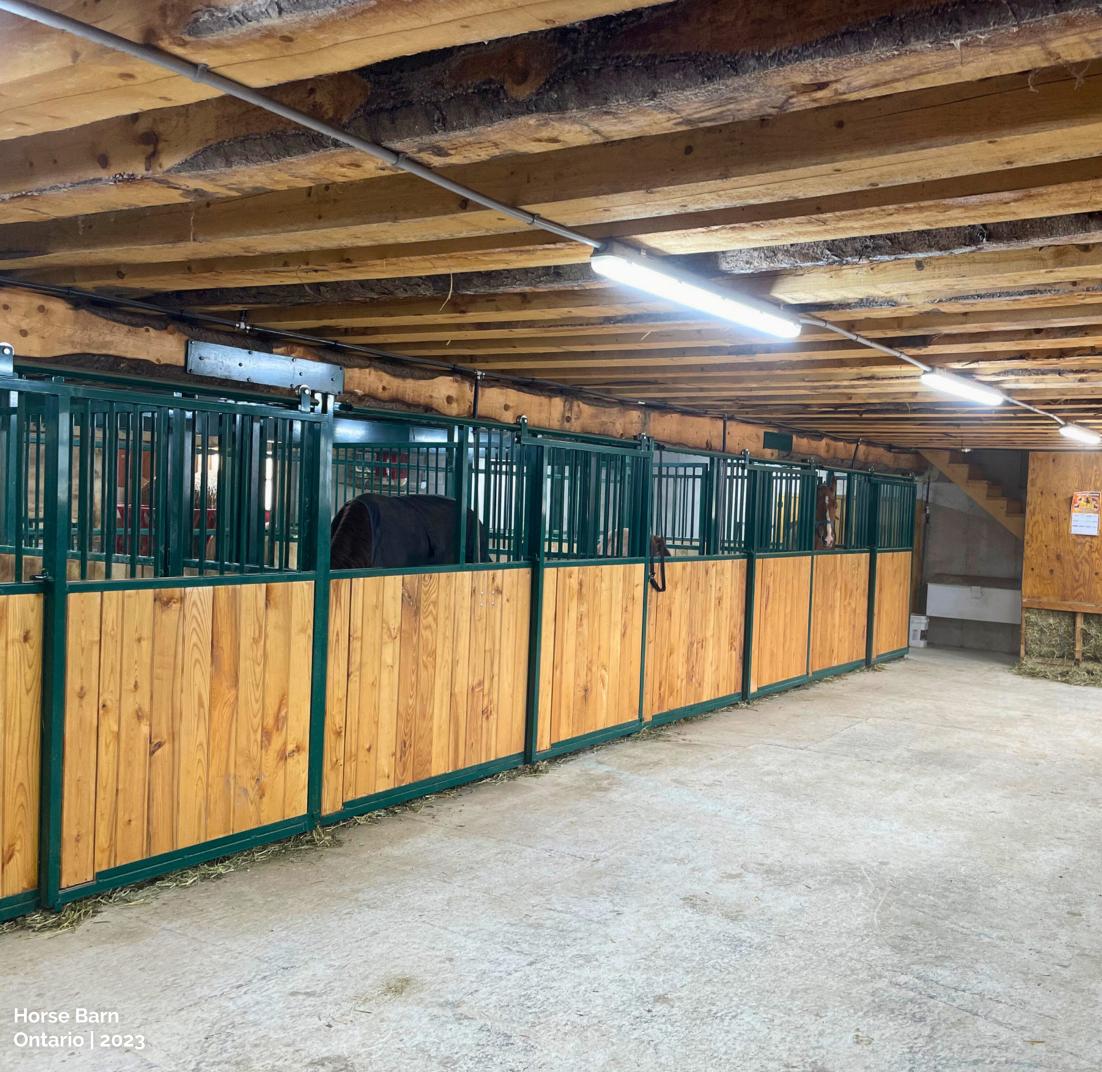

IR SHOP

BAS-2X4 Linear Highbay 5000K | Suspension Mounted Frosted Lens



BAS-2X4



#### INNOVATIVE PRINT SHOP

BAS-2X4 Linear Highbay 4000K | Frosted Lenses 90 CRI



BAS-2X4



#### CEDAR CREEK TOOLS

Linear Highbay - 1' x 4' 130W | 5000K | 19,500 lumen

**Linear Lowbay - 4'**65W | 5000K | 9,750 lumen







### POULTRY BARN

Poultry Vaportight - 4ft 40W | 6500K | 6000 lumen 0.1% Dimming - Zero Flicker





#### LOCAL TRUCK SHOP

Linear Highbay - 1' x 4' 130W | 5000K | 19,500 lumen





### FARM YARD

Flood Light with
Daylight Sensor
80W | 5000K | 10,400 lumen





#### NEW SHOP BUILD

Linear Highbay - 1' x 4' 130W | 5000K | 19,500 lumen





# GENERATOR / POWER ROOM

**Linear Lowbay - 4'**65W | 5000K | 9750 Lumen





## HORSE BARN

Vaportight Series - 4ft 60W | 5000K | 9000 lumen





#### SHIPPING WAREHOUSE

**Linear Highbay - 2' x 4'** 260W | 6500K | 39,000 lumen



BA-K30



#### MANUFACTURING SHOP

Linear Highbay - 1' x 4"
130W | 5000K | 19,500 lumen





### FABRICATION SHOP

**Linear Highbay - 2' x 4'** 260W | 6500K | 39,000 lumen



BA-K30



### INDUSTRIAL WORKSHOP

**Linear Lowbay - 4'**65W | 5000K | 9750 Lumen





## PLASTIC EXTRUSION SHOP

Linear Highbay - 2' x 2' 130W | 6500K | 19,500 lumen



BA-J28