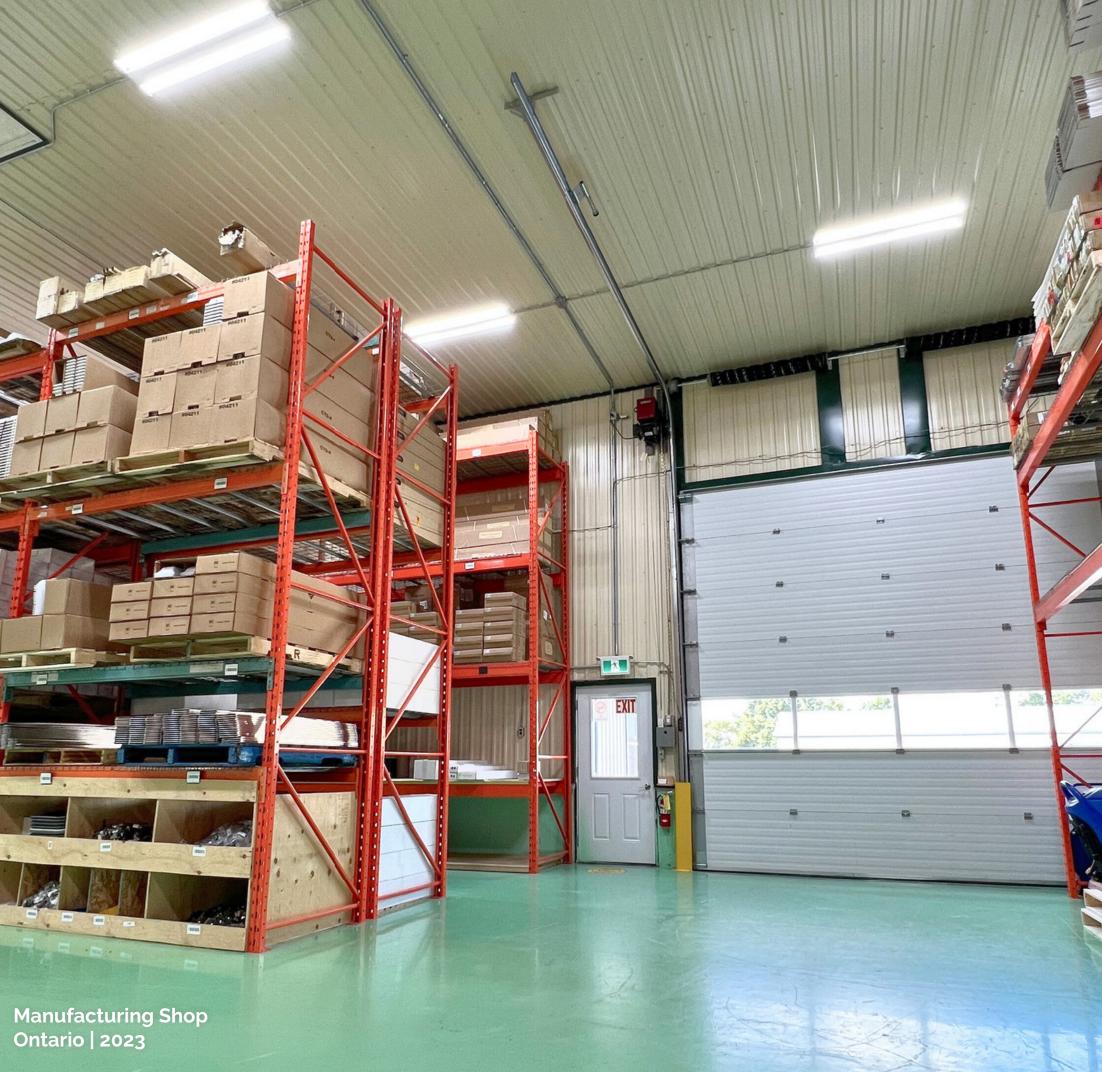

#### CEDAR CREEK TOOLS

Linear Highbay - 1' x 4' 130W | 5000K | 19,500 lumen

**Linear Lowbay - 4'**65W | 5000K | 9,750 lumen







### POULTRY BARN

Poultry Vaportight - 4ft 40W | 6500K | 6000 lumen 0.1% Dimming - Zero Flicker





#### LOCAL TRUCK SHOP

Linear Highbay - 1' x 4' 130W | 5000K | 19,500 lumen





### FARM YARD

Flood Light with
Daylight Sensor
80W | 5000K | 10,400 lumen





#### NEW SHOP BUILD

Linear Highbay - 1' x 4' 130W | 5000K | 19,500 lumen





# GENERATOR / POWER ROOM

**Linear Lowbay - 4'**65W | 5000K | 9750 Lumen





## HORSE BARN

Vaportight Series - 4ft 60W | 5000K | 9000 lumen





#### SHIPPING WAREHOUSE

**Linear Highbay - 2' x 4'** 260W | 6500K | 39,000 lumen



BA-K30



#### MANUFACTURING SHOP

Linear Highbay - 1' x 4"
130W | 5000K | 19,500 lumen





### FABRICATION SHOP

**Linear Highbay - 2' x 4'** 260W | 6500K | 39,000 lumen



BA-K30



### INDUSTRIAL WORKSHOP

**Linear Lowbay - 4'**65W | 5000K | 9750 Lumen





## PLASTIC EXTRUSION SHOP

Linear Highbay - 2' x 2' 130W | 6500K | 19,500 lumen



BA-J28