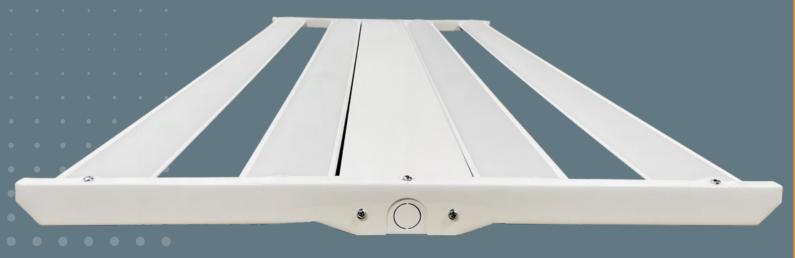

#### SHIPPING WAREHOUSE

**Linear Highbay - 2' x 4'** 260W | 6500K | 39,000 lumen

BA-K30