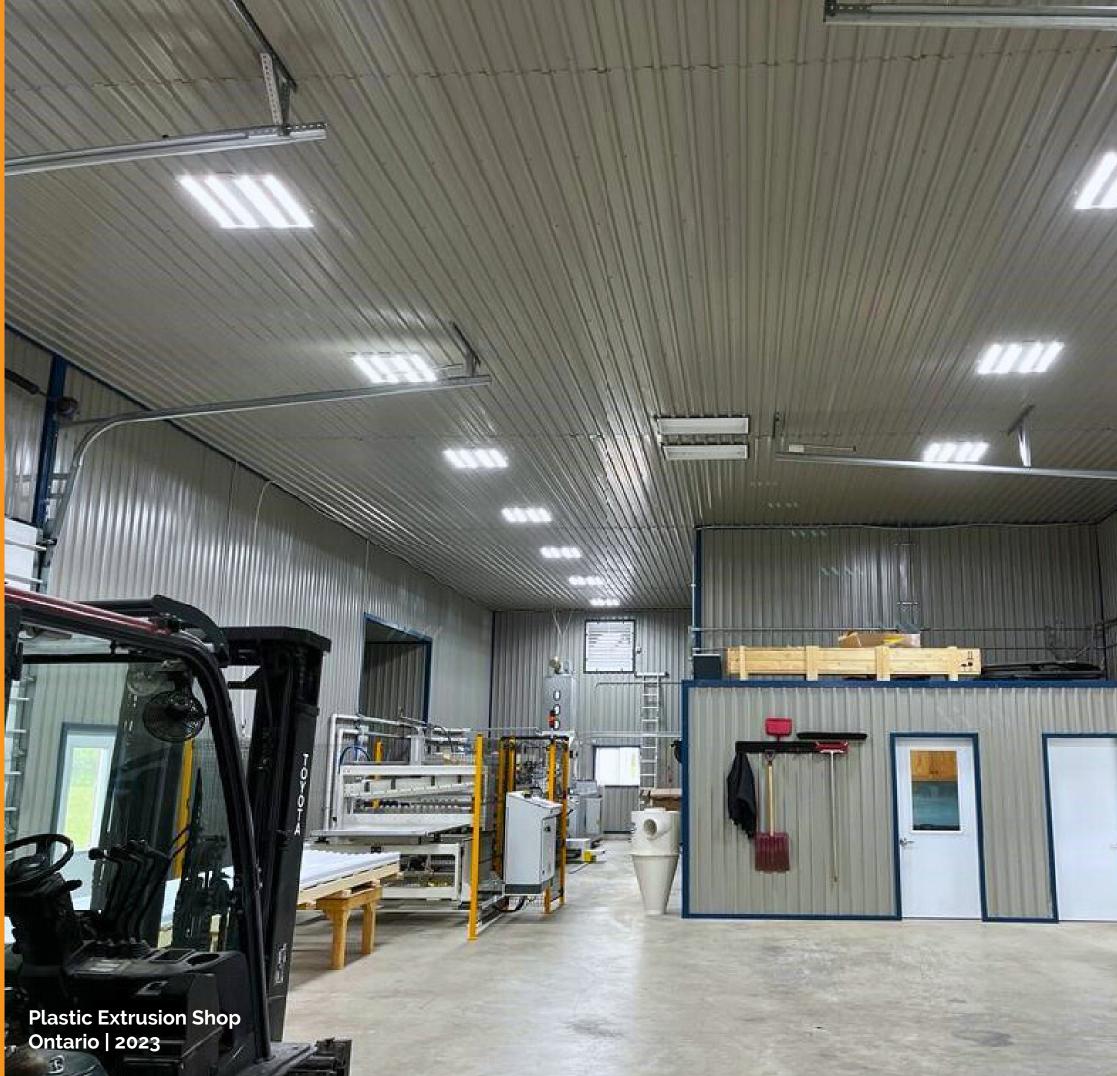

## PLASTIC EXTRUSION SHOP

Linear Highbay - 2' x 2' 130W | 6500K | 19,500 lumen

BA-J28