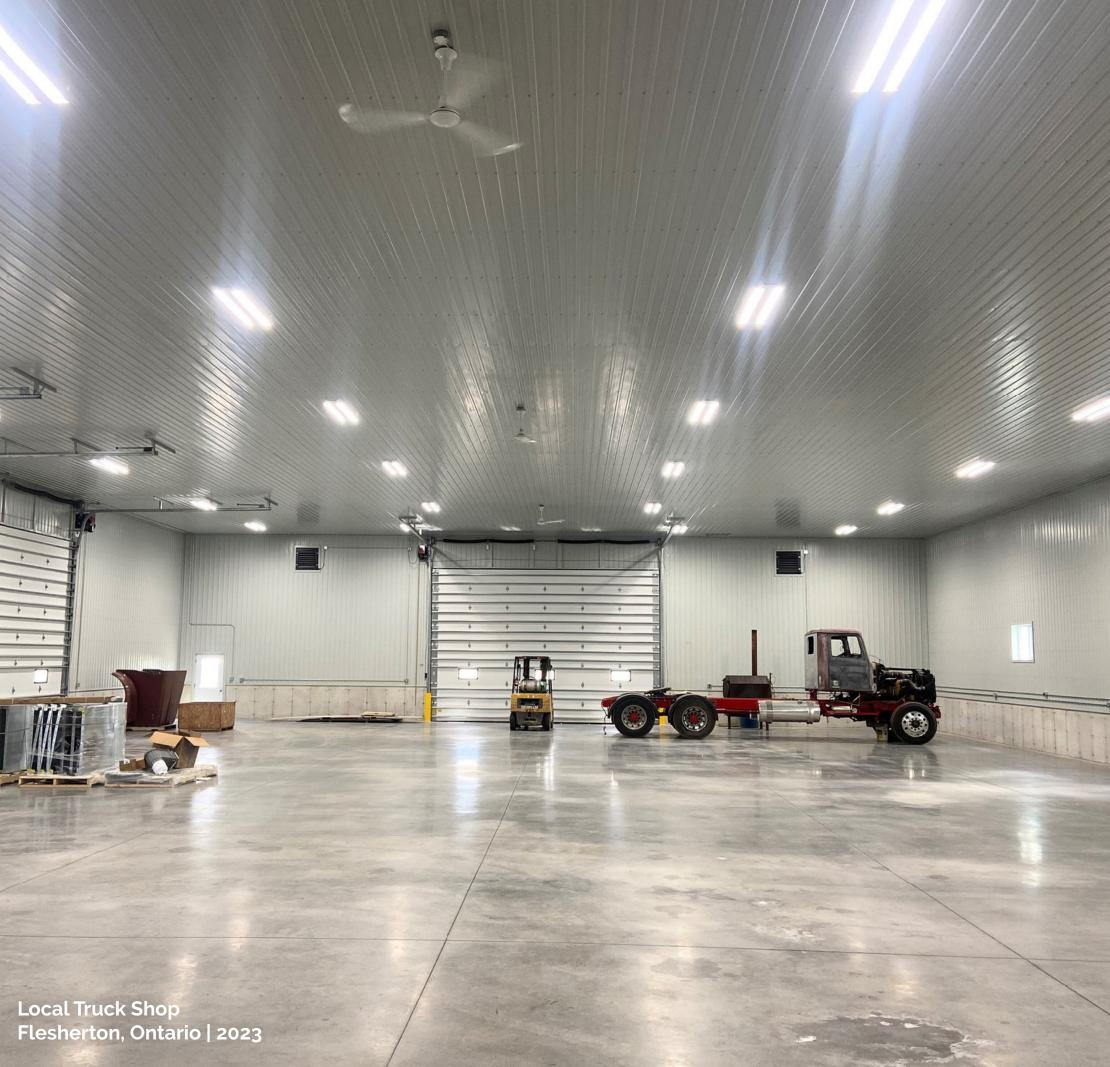

lluminate Your World





# ABOUT US

At JW LED Inc, we're very focused on providing the industry with high-quality LED light fixtures for all applications, giving you better lighting while reducing lighting costs.

Below you will find examples of our Canadian-made products in action.

#### EQUIPMENT REPAIR SHOP

BAS-2X4 Linear Highbay 5000K | Suspension Mounted Frosted Lens



BAS-2X4



#### INNOVATIVE PRINT SHOP

BAS-2X4 Linear Highbay 4000K | Frosted Lenses 90 CRI



BAS-2X4



#### CEDAR CREEK TOOLS

Linear Highbay - 1' x 4' 130W | 5000K | 19,500 lumen

**Linear Lowbay - 4'**65W | 5000K | 9,750 lumen







### POULTRY BARN

Poultry Vaportight - 4ft 40W | 6500K | 6000 lumen 0.1% Dimming - Zero Flicker





#### LOCAL TRUCK SHOP

Linear Highbay - 1' x 4' 130W | 5000K | 19,500 lumen





### FARM YARD

Flood Light with
Daylight Sensor
80W | 5000K | 10,400 lumen





#### NEW SHOP BUILD

Linear Highbay - 1' x 4' 130W | 5000K | 19,500 lumen





# GENERATOR / POWER ROOM

**Linear Lowbay - 4'**65W | 5000K | 9750 Lumen





## HORSE BARN

Vaportight Series - 4ft 60W | 5000K | 9000 lumen





#### SHIPPING WAREHOUSE

**Linear Highbay - 2' x 4'** 260W | 6500K | 39,000 lumen



BA-K30



#### MANUFACTURING SHOP

Linear Highbay - 1' x 4"
130W | 5000K | 19,500 lumen





### FABRICATION SHOP

**Linear Highbay - 2' x 4'** 260W | 6500K | 39,000 lumen



BA-K30



### INDUSTRIAL WORKSHOP

**Linear Lowbay - 4'**65W | 5000K | 9750 Lumen





## PLASTIC EXTRUSION SHOP

Linear Highbay - 2' x 2' 130W | 6500K | 19,500 lumen



BA-J28