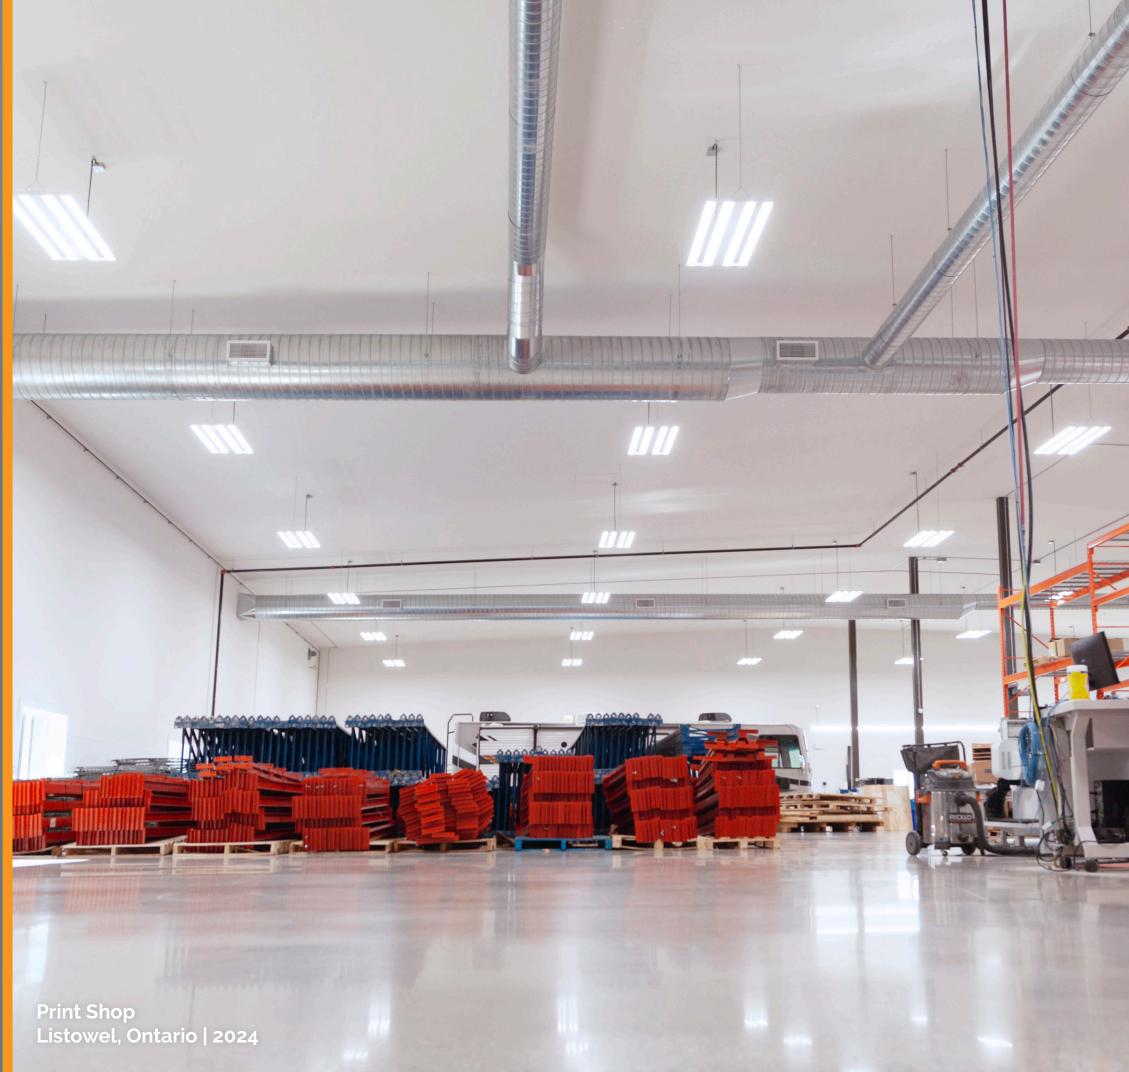

#### INNOVATIVE PRINT SHOP

BAS-2X4 Linear Highbay 4000K | Frosted Lenses 90 CRI

BAS-2X4