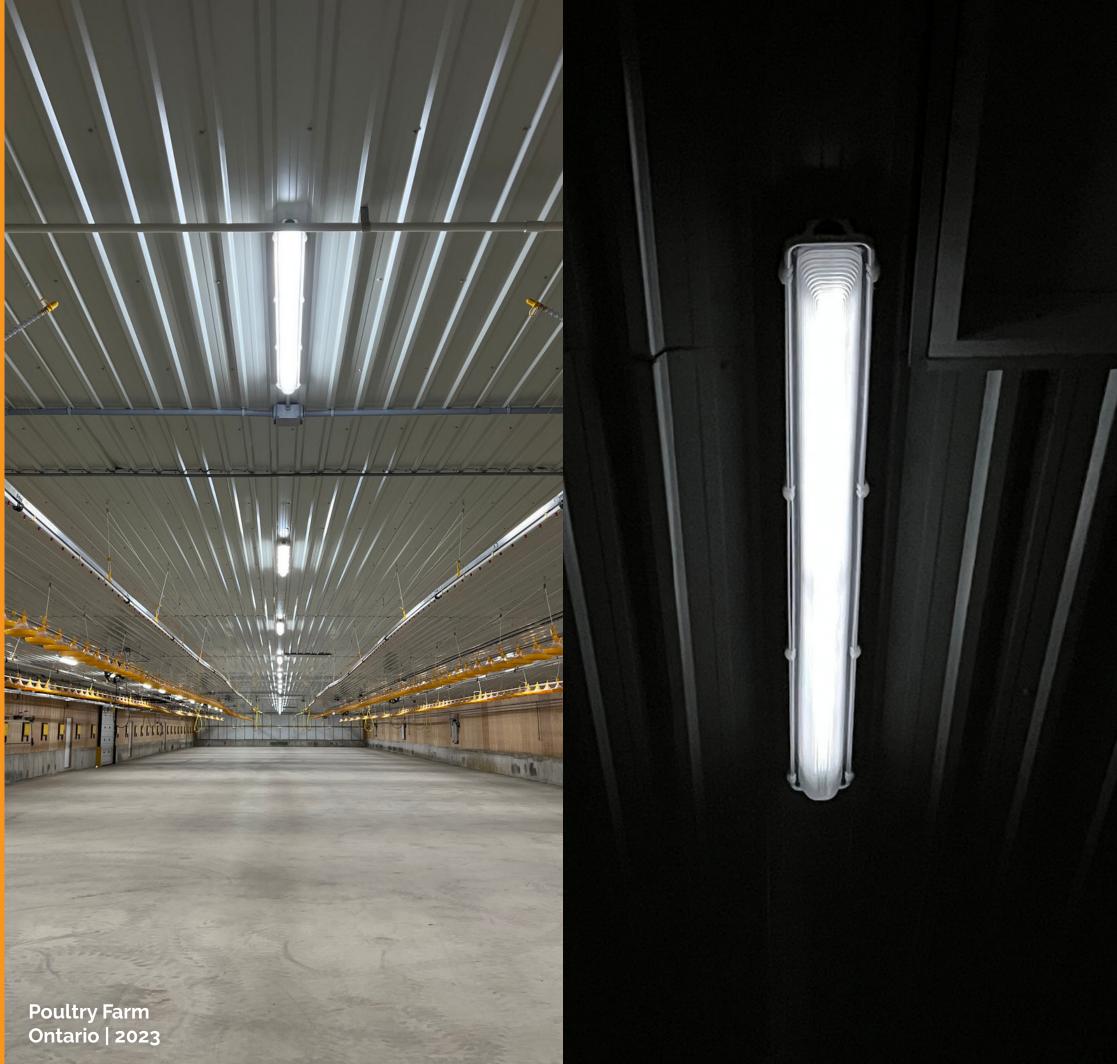

### POULTRY BARN

Poultry Vaportight - 4ft 40W | 6500K | 6000 lumen 0.1% Dimming - Zero Flicker