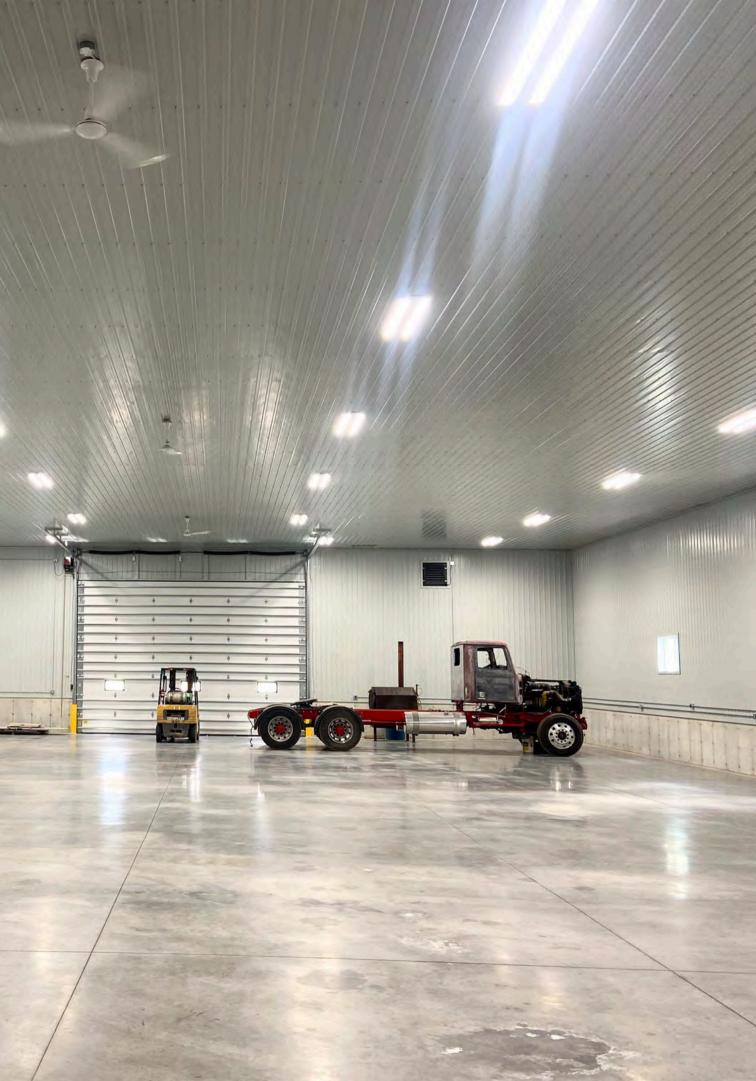

# LOCAL TRUCK SHOP BA Series 1'x4' 124W | 5000K | 19,500 lumen

www.jwled.ca

Local Truck Shop Flesherton, Ontario | 2020

FARM YARD Flood Light with Daylight Sensor 80W | 5000K | 10,400 lumen

FL080