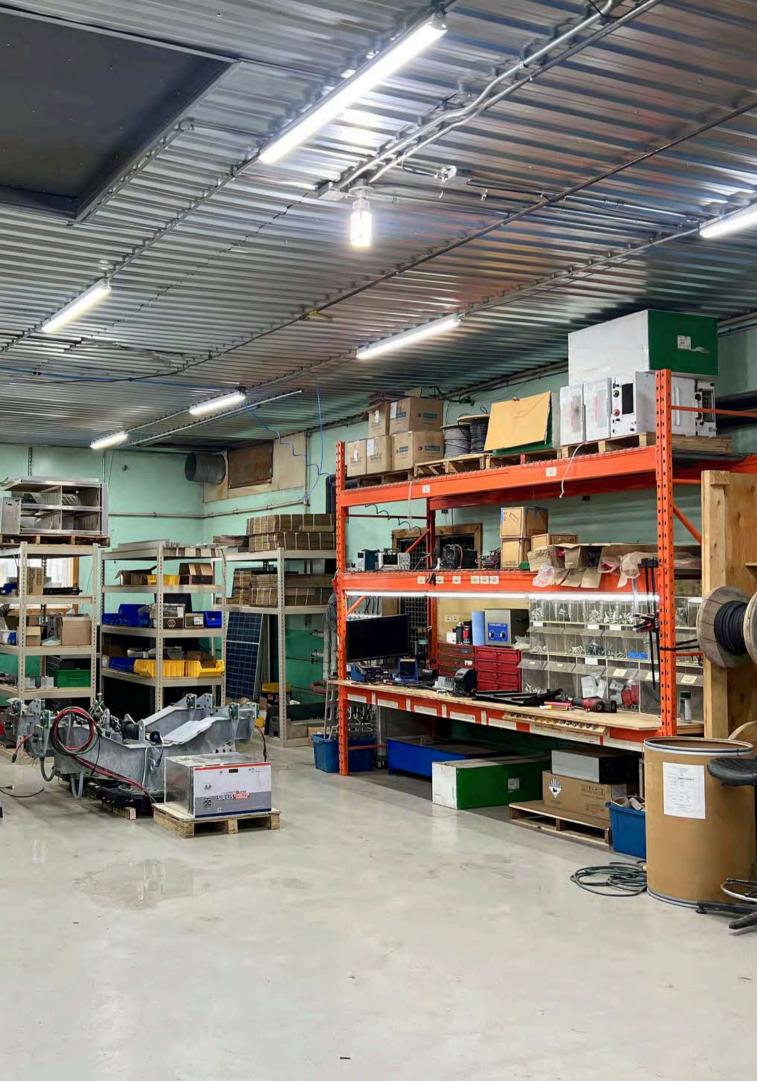

#### INNOVATIVE PRINT SHOP BA Series 2'X4' Highbay

#### 248W | 4000K | 90 CRI 39,500 lumens

www.jwled.ca

1 minute **Innovative Design** Listowel, Ontario | 2023

Innovative Design Listowel, Ontario | 2023

P.C. & Section - Dece

**UUKAANS** 

Marriel Marriel

111