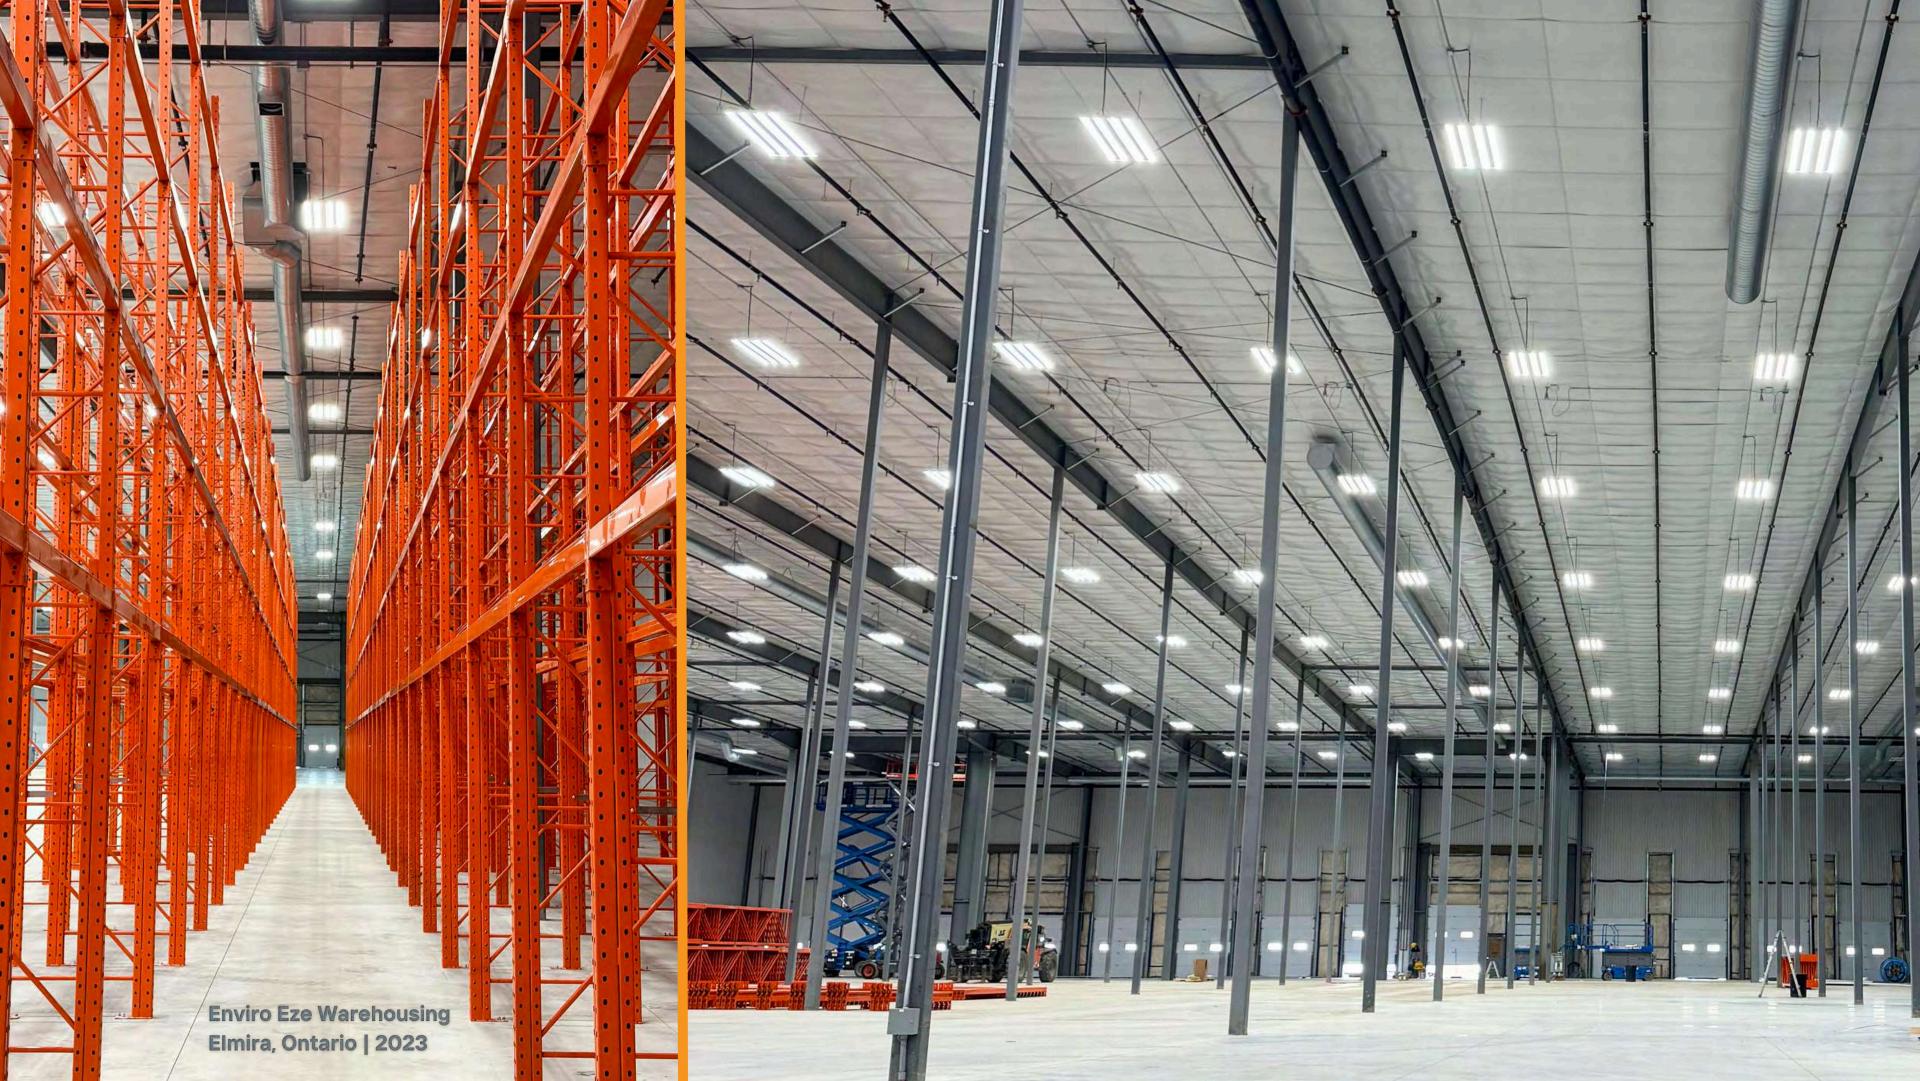

#### WAREHOUSE

#### **BA Series 2'X4' Highbay**

248W | 5000K | 80 CRI 39,500 lumens

www.jwled.ca

Enviro Eze Warehousing Elmira, Ontario | 2023

Enviro Eze Warehousing Elmira, Ontario | 2023

Carine 1

TT

I Elis Minini -

Chine and

N/

LZS4