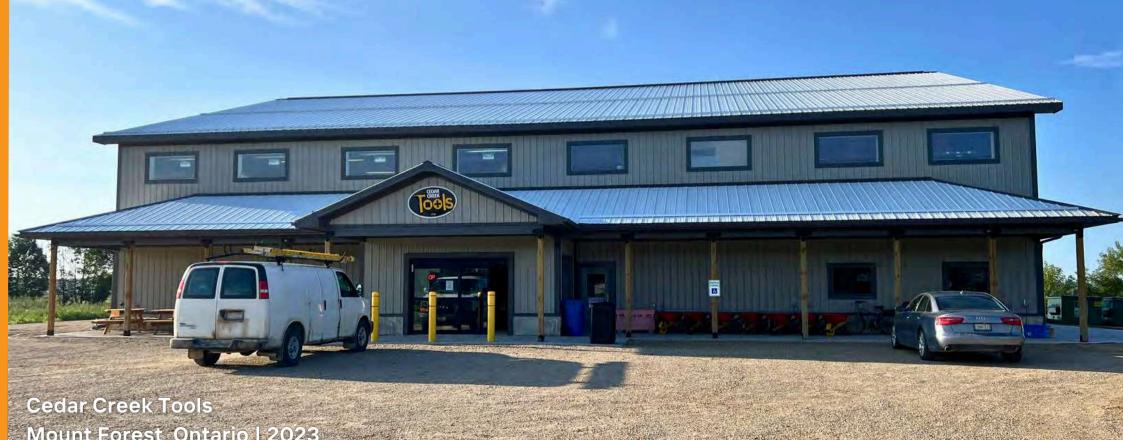

Stoltz Equipment Dealer Elmira, Onta<mark>rio |</mark> 2023

5 TON CAPACITY

**CEDAR CREEK** TOOLS BA Series 1' x 4' 124W | 5000K | 19,500 lumen

**SP4 Series** 62W | 5000K | 9750 Lumen

Mount Forest, Ontario | 2023