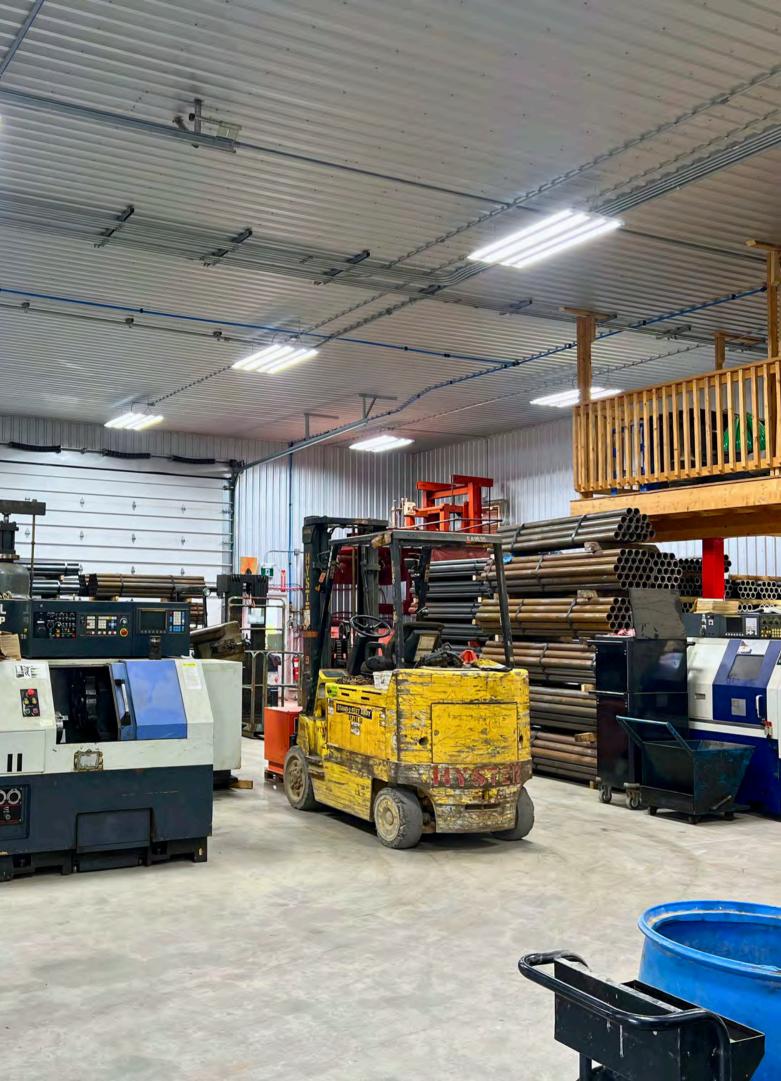

# FABRICATION SHOP

#### **BA Series 2'x4'** 248W | 6500K | 39,000 lumen

www.jwled.ca

Steel Fabrication Shop Ontario | 2021

2-1

000

Nam A

INDUSTRIAL WORKSHOP SP4 Series Lowbay 62W | 5000K | 9750 Lumen

www.jwled.ca