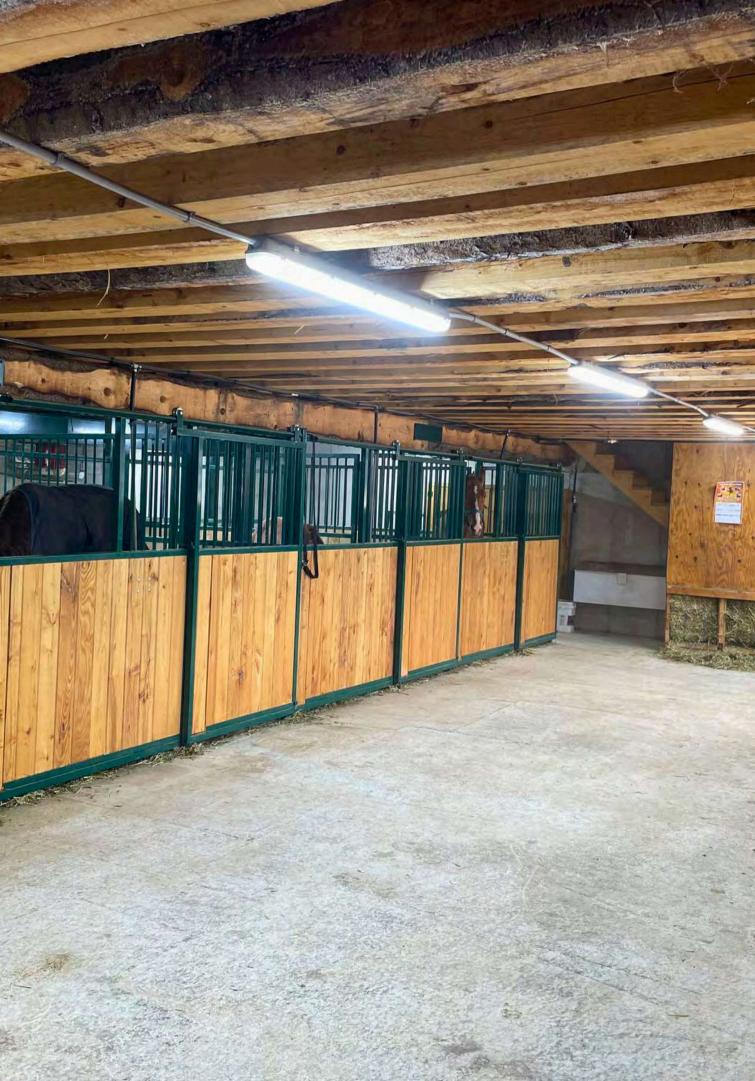

# GENERATOR/ POWER ROOM

SP4 Series Lowbay 62W | 5000K | 9750 Lumen

SP4

www.jwled.ca

**Generator Room** 

Ontario | 2020

HORSE BARN LZ Series Narrow Body 4' 57W | 5000K | 9000 lumen

LZN4

www.jwled.ca

Horse Barn Ontario | 2019