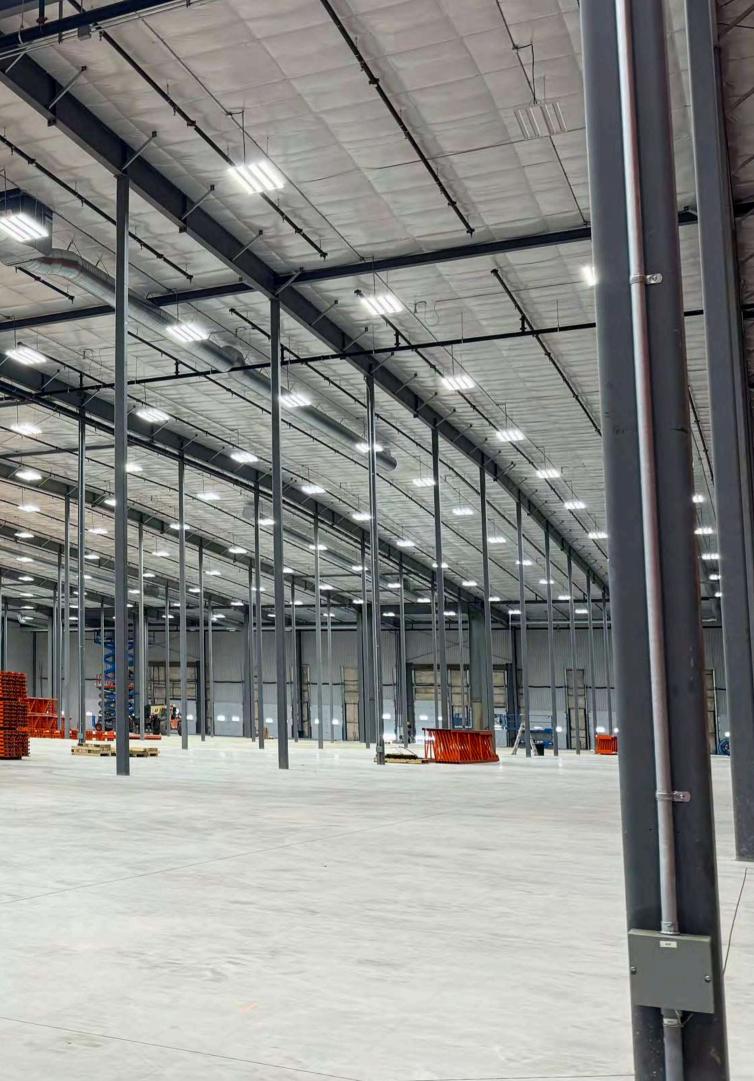

#### WAREHOUSE

#### **BA Series 2'X4' Highbay**

248W | 5000K | 80 CRI 39,500 lumens

www.jwled.ca

Enviro Eze Warehousing Elmira, Ontario | 2023

Enviro Eze Warehousing Elmira, Ontario | 2023

Carine 1

TT

I Elis Minini -

Chine and

N/

LZS4