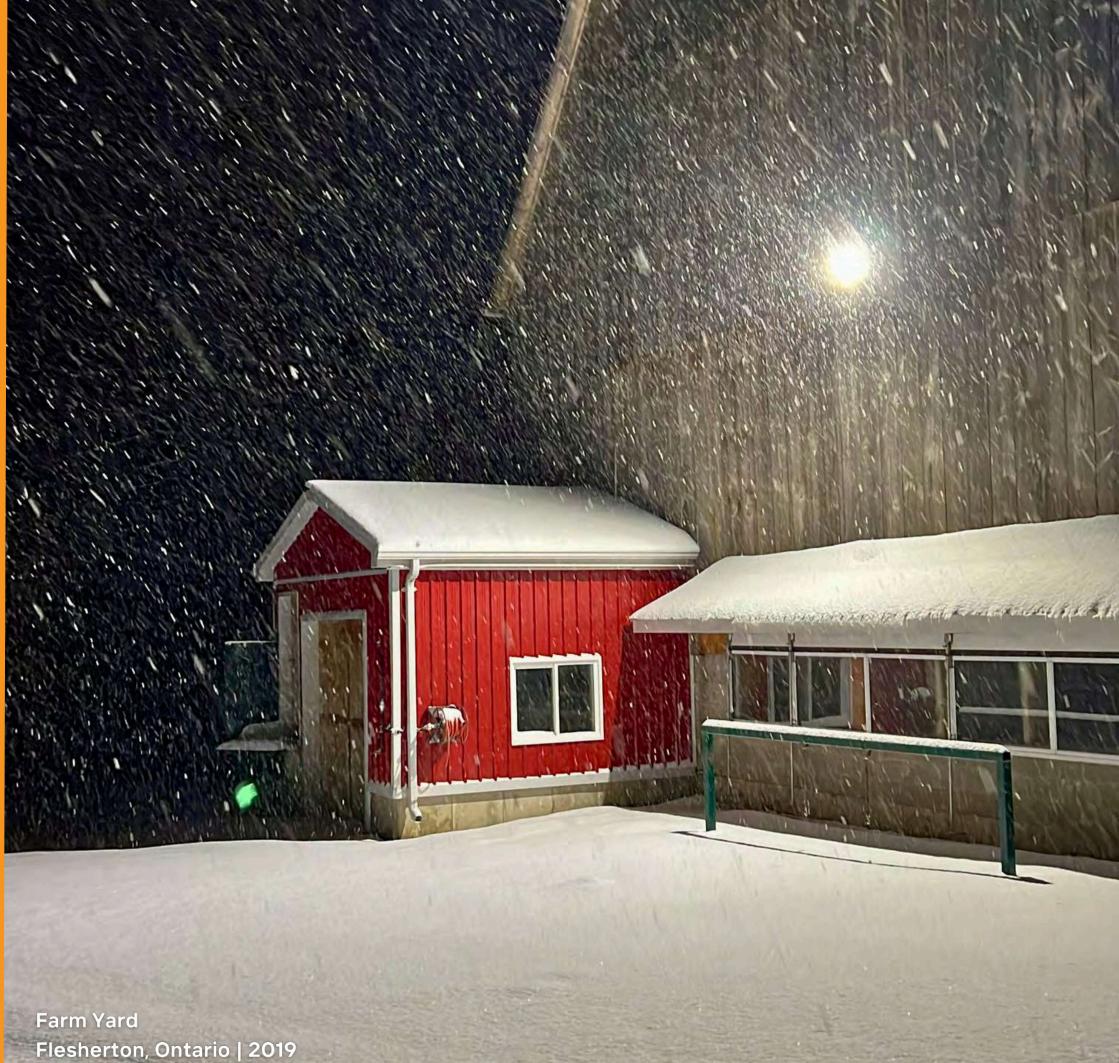

# LOCAL TRUCK SHOP BA Series 1'x4' 124W | 5000K | 19,500 lumen

www.jwled.ca

Local Truck Shop Flesherton, Ontario | 2020

FARM YARD Flood Light with Daylight Sensor 80W | 5000K | 10,400 lumen

FL080