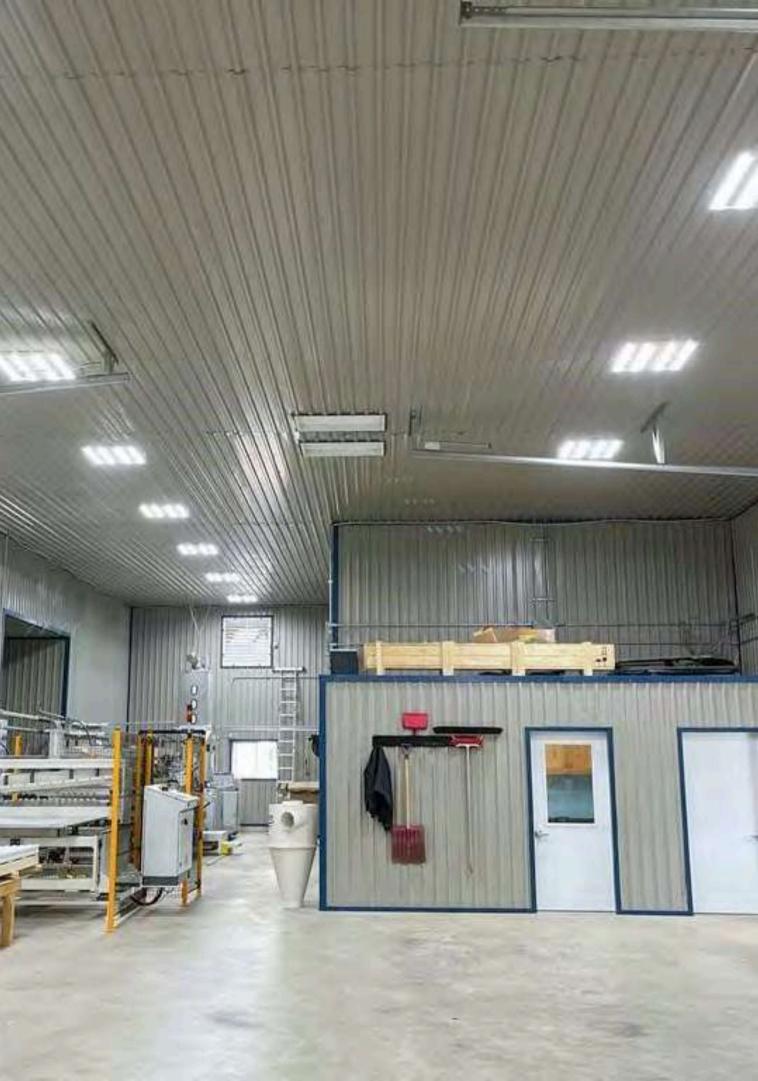

#### **FABRICATION SHOP BA Series 2'X4' Highbay**

#### 248W | 6500K | 80 CRI 39,500 lumens

www.jwled.ca