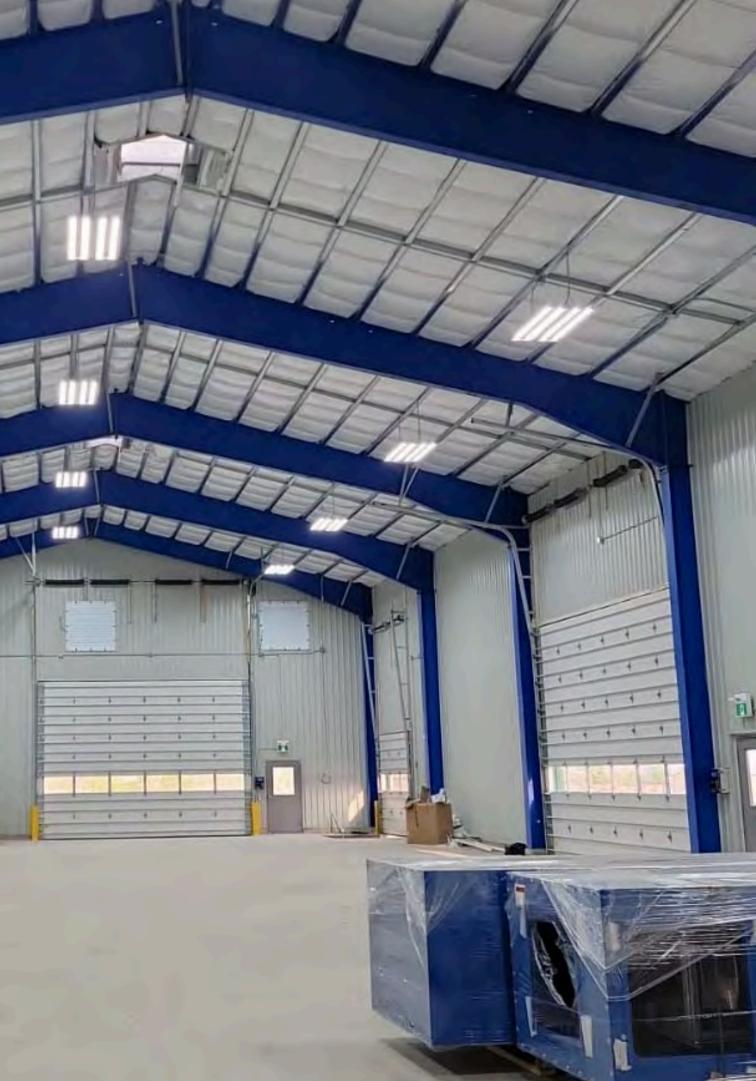

#### **BROILER BARN**

#### WL Series Narrow Body 4'

#### WLN4

#### 57W | 5000K | 80 CRI 8,000 lumens

www.jwled.ca

Broiler Barn Proton Station, Ontario | 2023

KINGWOO

(INGOR

Broiler Barn , Proton Station, Ontario | 2023

BA24

www.jwled.ca