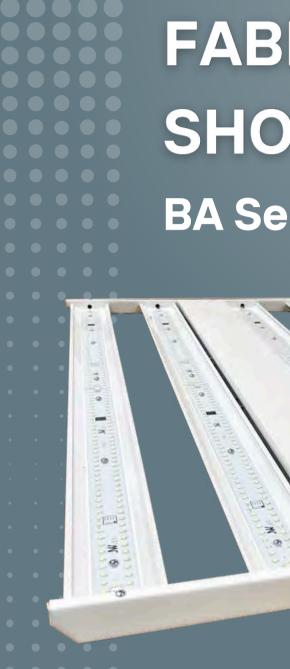

#### **FABRICATION SHOP BA Series 2'X4' Highbay**

#### 248W | 6500K | 80 CRI 39,500 lumens

www.jwled.ca