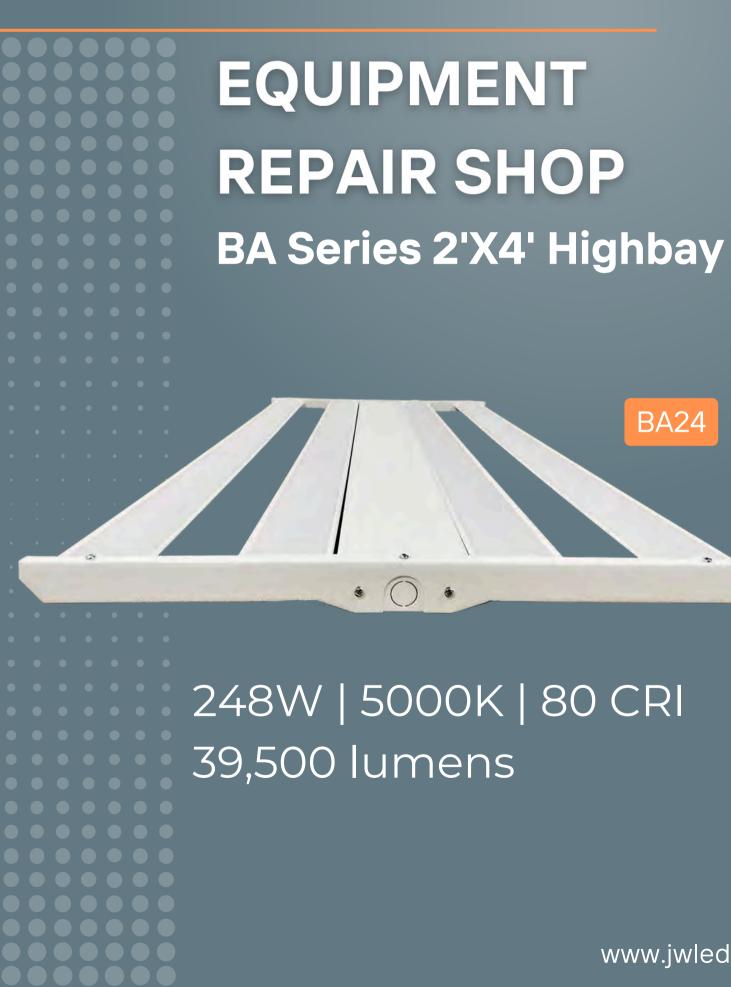

#### **BA Series 2'X4' Highbay**

248W | 5000K | 80 CRI 39,500 lumens

www.jwled.ca

Enviro Eze Warehousing Elmira, Ontario | 2023

Enviro Eze Warehousing Elmira, Ontario | 2023

Carine 1

TT

I Elis Minini -