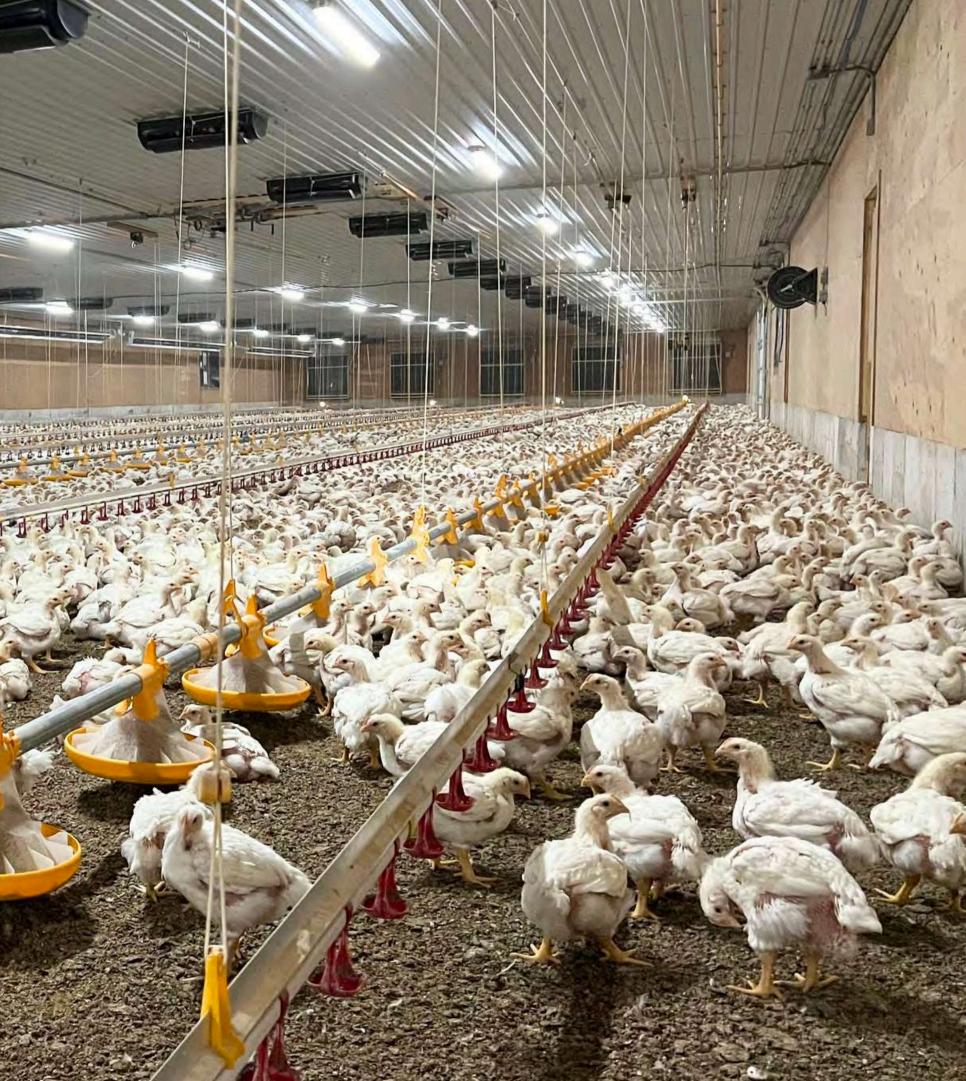

#### **BROILER BARN**

#### WL Series Narrow Body 4'

#### WLN4

#### 57W | 5000K | 80 CRI 8,000 lumens

www.jwled.ca

Broiler Barn Proton Station, Ontario | 2023

KINGWOO

(INGOR

Broiler Barn , Proton Station, Ontario | 2023

BA24

www.jwled.ca