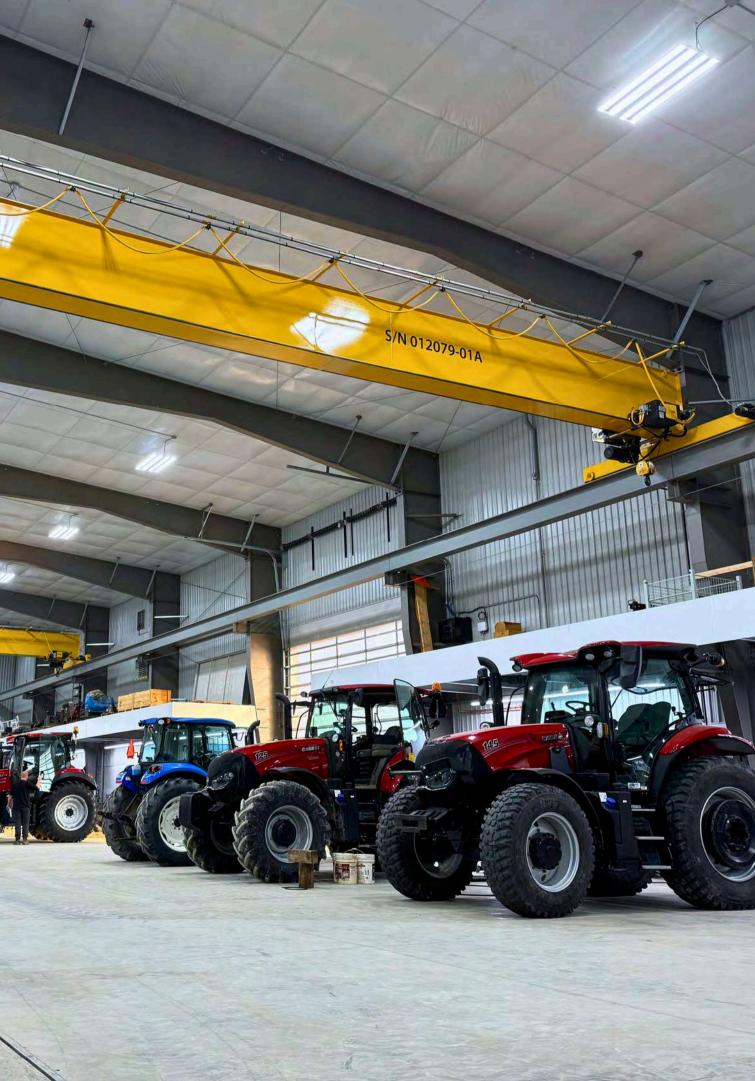

Stoltz Equipment Dealer Elmira, Onta<mark>rio |</mark> 2023

5 TON CAPACITY

**CEDAR CREEK** TOOLS BA Series 1' x 4' 124W | 5000K | 19,500 lumen

**SP4 Series** 62W | 5000K | 9750 Lumen

Mount Forest, Ontario | 2023