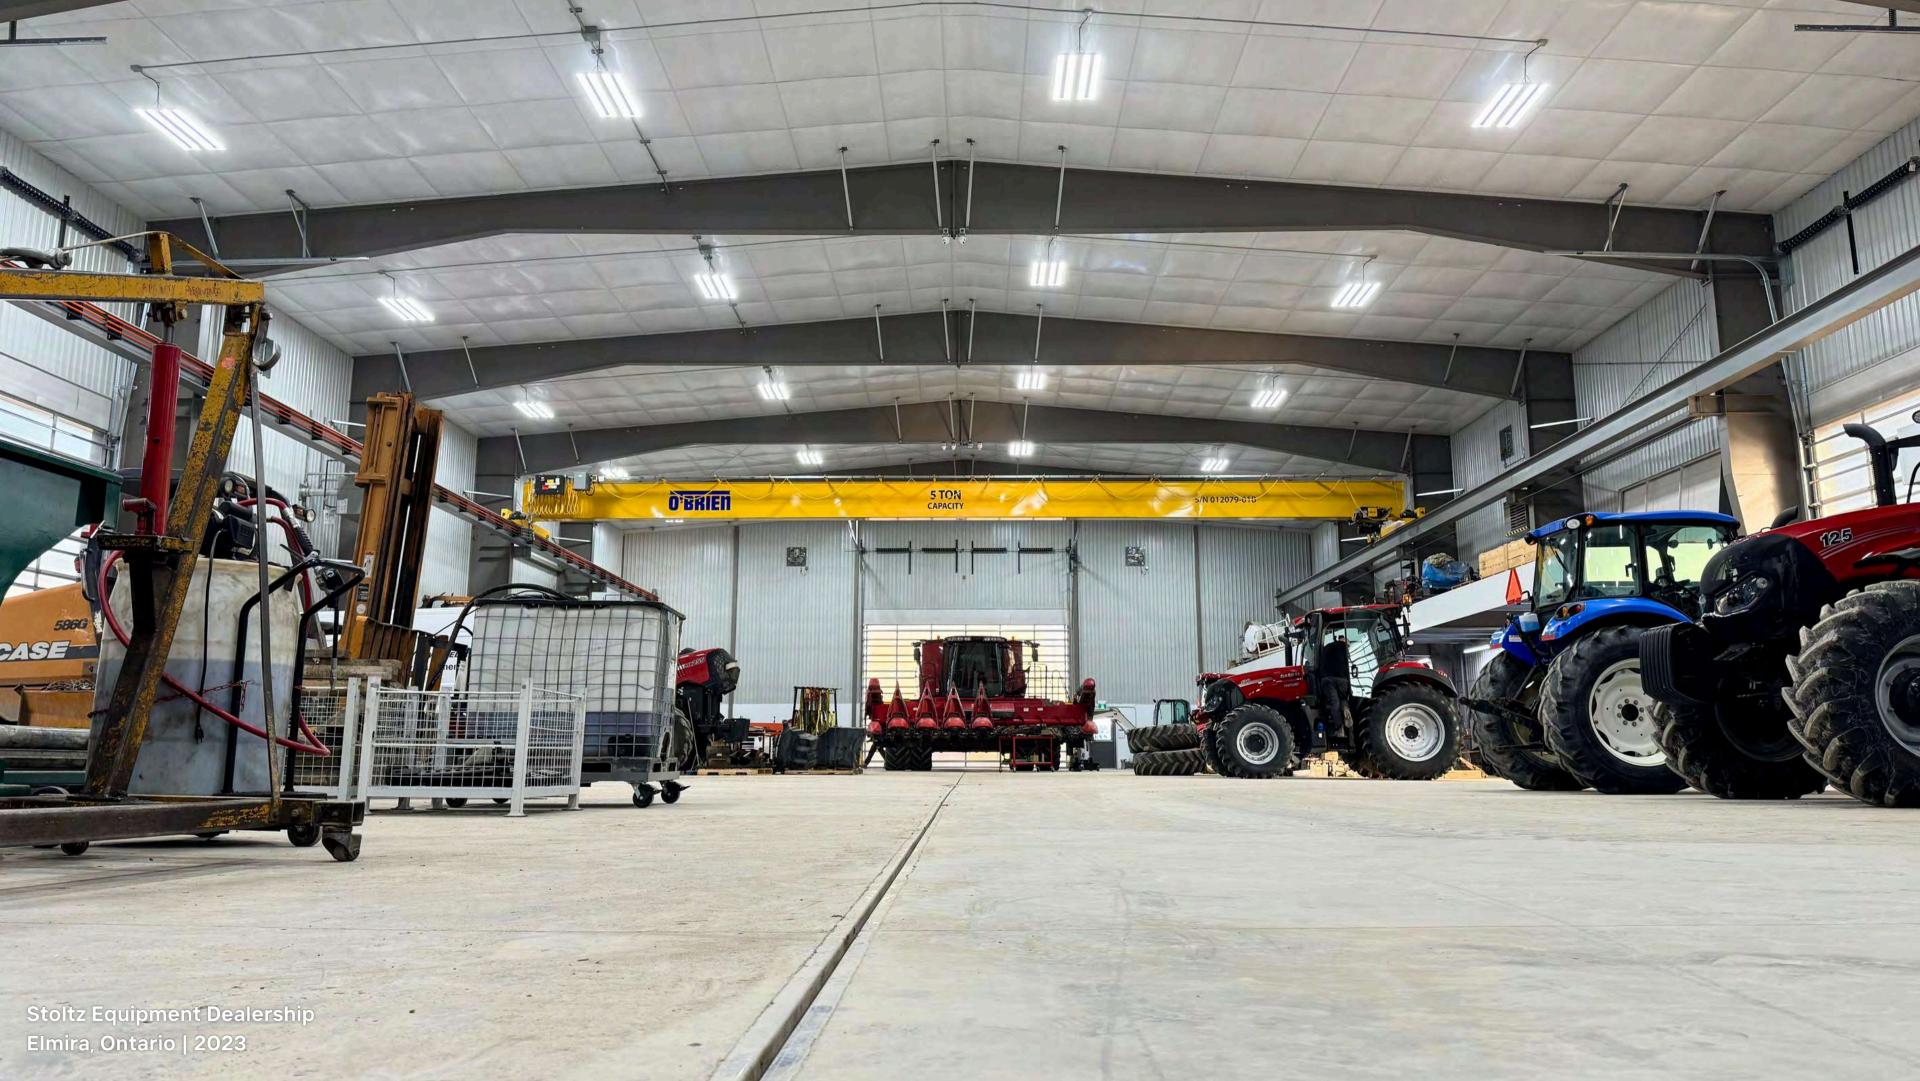

Stoltz Equipment Dealer Elmira, Onta<mark>rio |</mark> 2023

5 TON CAPACITY

**CEDAR CREEK** TOOLS BA Series 1' x 4' 124W | 5000K | 19,500 lumen

**SP4 Series** 62W | 5000K | 9750 Lumen

Mount Forest, Ontario | 2023