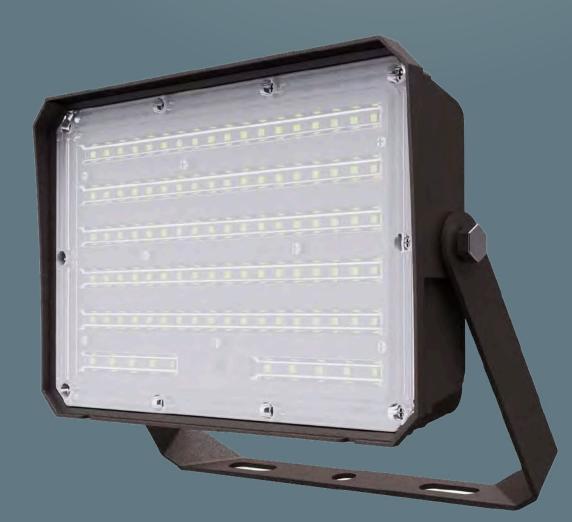

# LOCAL TRUCK SHOP BA Series 1'x4' 124W | 5000K | 19,500 lumen

www.jwled.ca

Local Truck Shop Flesherton, Ontario | 2020

FARM YARD Flood Light with Daylight Sensor 80W | 5000K | 10,400 lumen

FL080