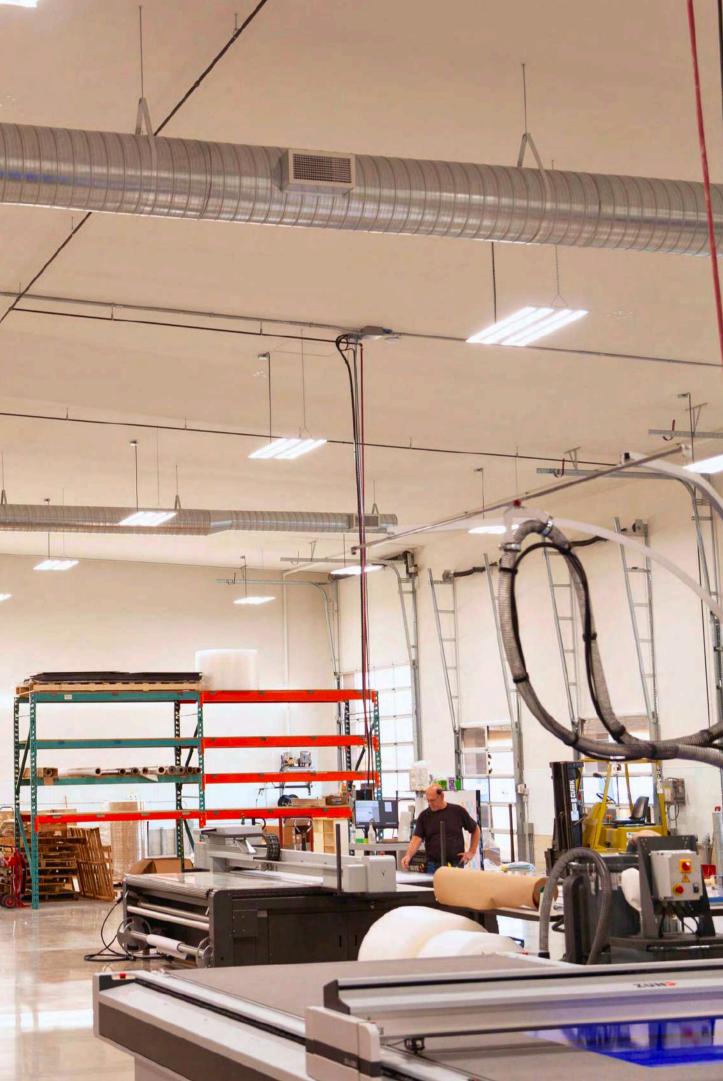

#### INNOVATIVE PRINT SHOP BA Series 2'X4' Highbay

#### 248W | 4000K | 90 CRI 39,500 lumens

www.jwled.ca

1 minute **Innovative Design** Listowel, Ontario | 2023

Innovative Design Listowel, Ontario | 2023

P.C. & Section - Dece

**UUKAANS** 

Marriel Marriel

111