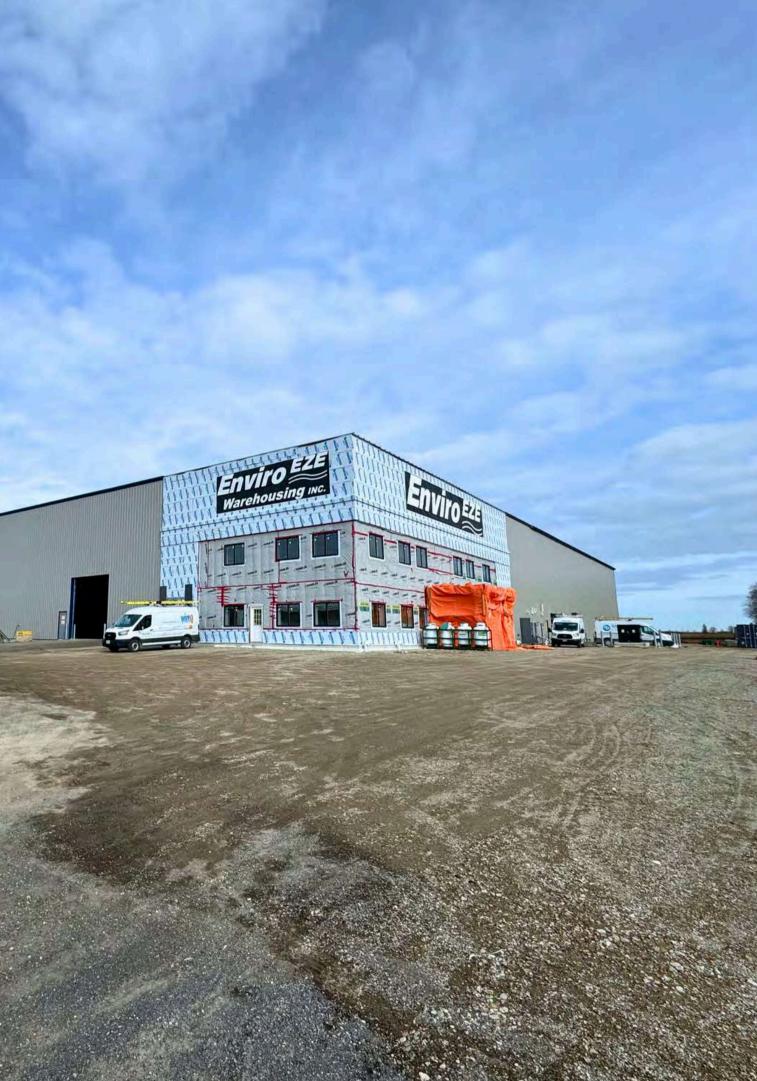

#### **BA Series 2'X4' Highbay**

248W | 5000K | 80 CRI 39,500 lumens

www.jwled.ca

Enviro Eze Warehousing Elmira, Ontario | 2023

Enviro Eze Warehousing Elmira, Ontario | 2023

Carine 1

TT

I Elis Minini -