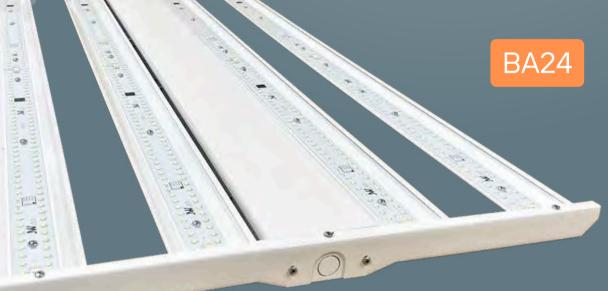

#### **FABRICATION SHOP BA Series 2'X4' Highbay**

#### 248W | 6500K | 80 CRI 39,500 lumens

www.jwled.ca