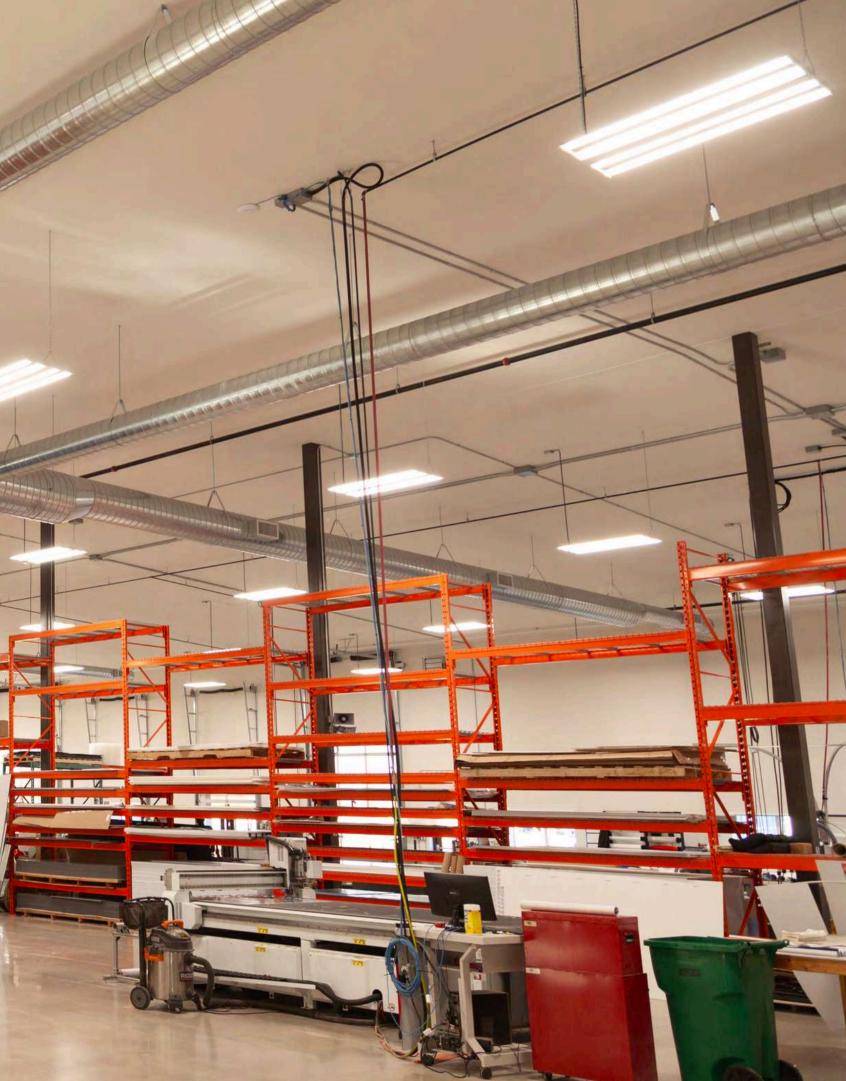

#### **FABRICATION SHOP BA Series 2'X4' Highbay**

#### 248W | 6500K | 80 CRI 39,500 lumens

www.jwled.ca