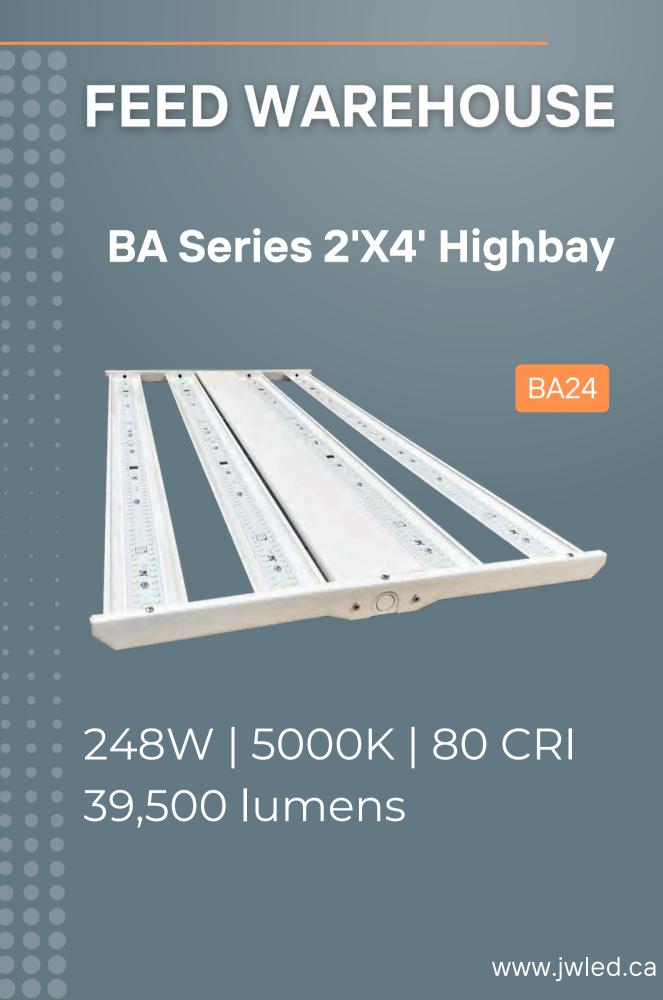

#### WAREHOUSE

#### **BA Series 2'X4' Highbay**

248W | 5000K | 80 CRI 39,500 lumens

www.jwled.ca

Enviro Eze Warehousing Elmira, Ontario | 2023

Enviro Eze Warehousing Elmira, Ontario | 2023

Carine 1

TT

I Elis Minini -