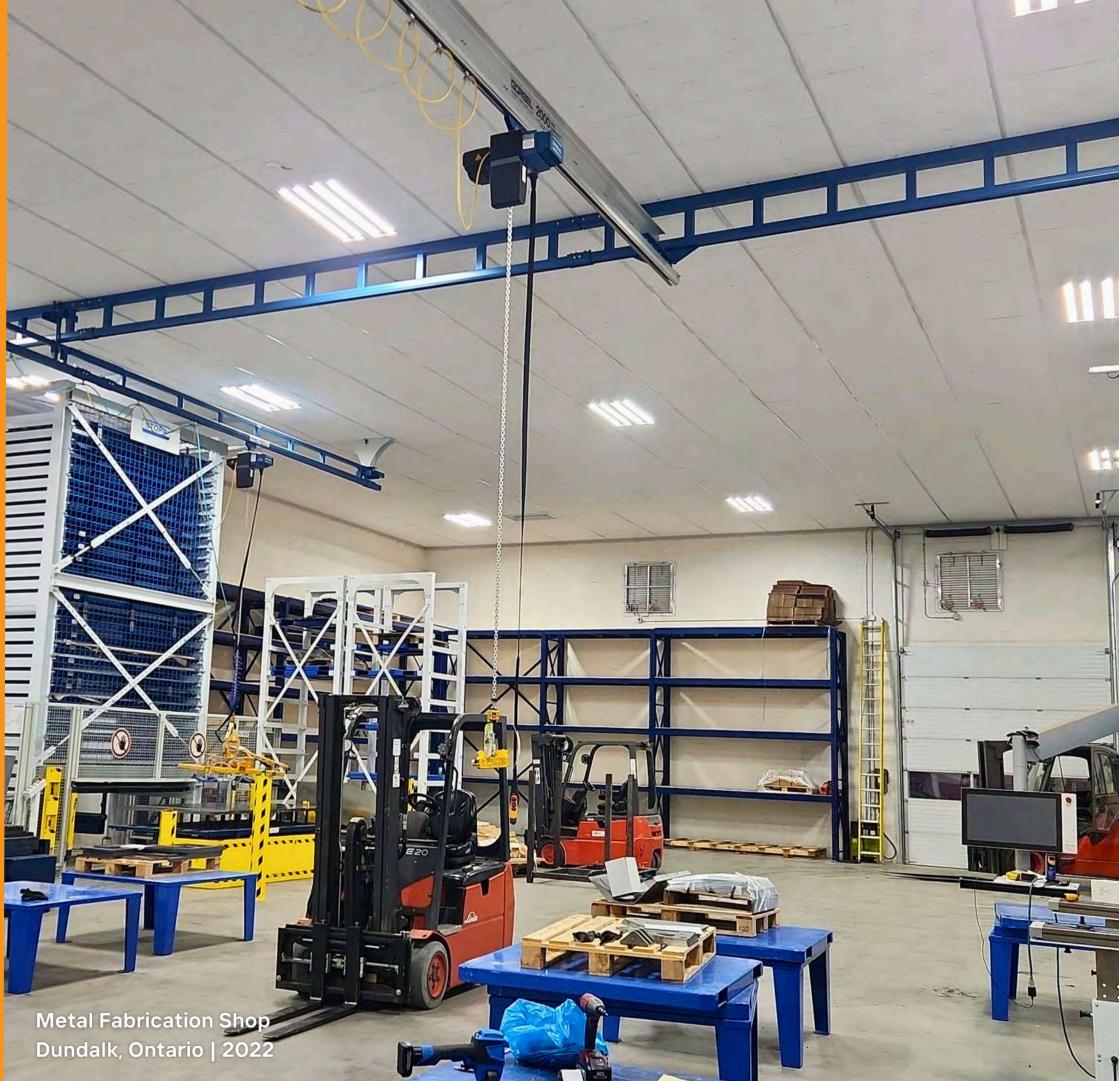

# FABRICATION SHOP

#### **BA Series 2'x4'** 248W | 6500K | 39,000 lumen

www.jwled.ca

Steel Fabrication Shop Ontario | 2021

2-1

000

Nam A

INDUSTRIAL WORKSHOP SP4 Series Lowbay 62W | 5000K | 9750 Lumen

www.jwled.ca