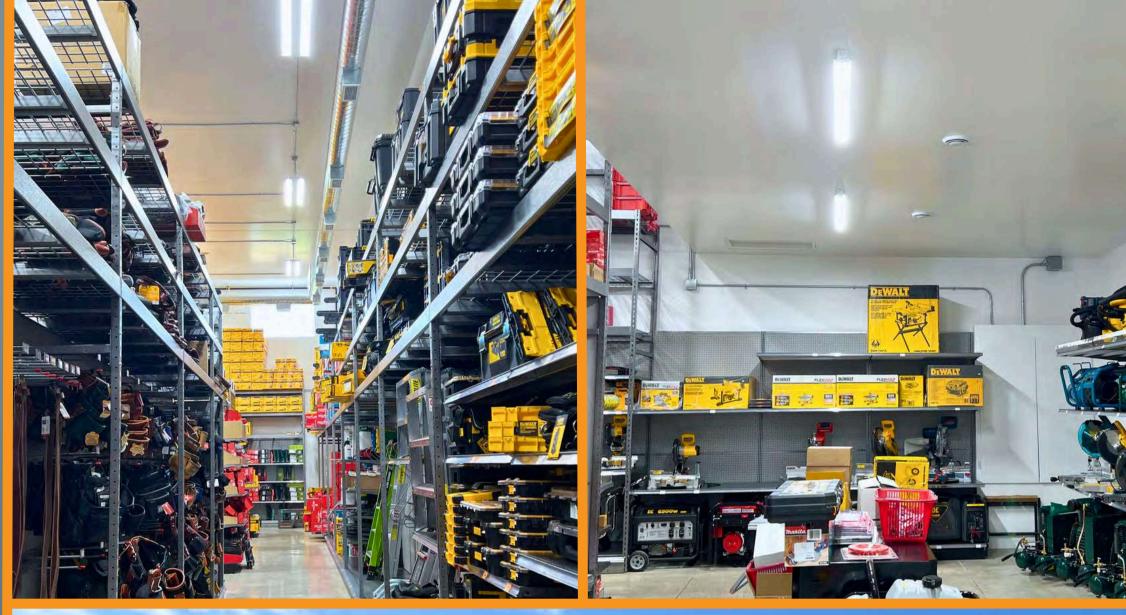

Stoltz Equipment Dealer Elmira, Onta<mark>rio |</mark> 2023

5 TON CAPACITY

**CEDAR CREEK** TOOLS BA Series 1' x 4' 124W | 5000K | 19,500 lumen

**SP4 Series** 62W | 5000K | 9750 Lumen

Mount Forest, Ontario | 2023